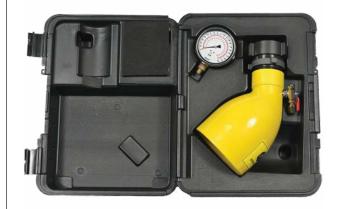

The large cone shape allows the water to be dispersed harmlessly in a wide pattern. When the 2  $\frac{1}{2}$ " female swivel is connected to the hydrant, the water flow can be aimed in a desirable direction as to not disturb landscape or damage objects in the waters path. It is a handy way to perform flow tests on hydrants and diffuse stream at the same time. This is available in all Canadian Provincial 2  $\frac{1}{2}$ " Threads. Available with a Heavy Duty carrying case.