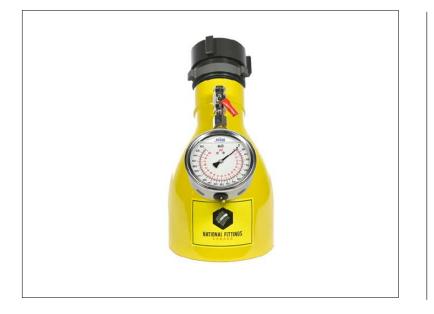

## **TECHNICAL DATA**

**Water Way:** HD250C Model: Full 2 <sup>1</sup>/<sub>2</sub>" Waterway Swivel Connection with 6" Diameter Cone Shaped Outlet.

**Material:** HD250C Model: High Grade Cast Aluminum Body. Forged Aluminum 2 <sup>1</sup>/<sub>2</sub>" Swivel Connection which is laser engraved with identification and Hard Coat Anodized.

**Finish:** Hard Coat Anodized throughout with Hi Viz Yellow Powder Coat finish.

| PART NO.                                        | DESCRIPTION                                                                                                                                                                                                                                                                                | LENGTH                                    | WIDTH                                     | HEIGHT                                    | WEIGHT                                                   |
|-------------------------------------------------|--------------------------------------------------------------------------------------------------------------------------------------------------------------------------------------------------------------------------------------------------------------------------------------------|-------------------------------------------|-------------------------------------------|-------------------------------------------|----------------------------------------------------------|
| HD250B<br>HD250W<br>HD250C<br>HD250Q<br>HD250NS | 2.5" Fem Swvl BAT Inlet - Aluminum Yellow Hi Viz Body<br>2.5" Fem Swvl WCT Inlet - Aluminum Yellow Hi Viz Body<br>2.5" Fem Swvl CSA Inlet - Aluminum Yellow Hi Viz Body<br>2.5" Fem Swvl QST Inlet - Aluminum Yellow Hi Viz Body<br>2.5" Fem Swvl NSZ1 Inlet - Aluminum Yellow Hi Viz Body | 14.0"<br>14.0"<br>14.0"<br>14.0"<br>14.0" | 10.0"<br>10.0"<br>10.0"<br>10.0"<br>10.0" | 6.50"<br>6.50"<br>6.50"<br>6.50"<br>6.50" | 6.50lbs.<br>6.50lbs.<br>6.50lbs.<br>6.50lbs.<br>6.50lbs. |
|                                                 | Dimensions with Case                                                                                                                                                                                                                                                                       | 18.0"                                     | 13.0"                                     | 8.00"                                     | I 2.0lbs.                                                |

We supply a state-of-the-art Hydrant Diffuser for quick and efficient hydrant flow testing. Our HD250 Series is used for testing hydrants and flowing water without damaging or destroying surrounding property. Optionally, the 2  $\frac{1}{2}$ " Hydrant Diffuser uses a dual function 4" face, liquid filled gauge, which measures both PSI and GPM.

The large cone shape allows the water to be dispersed harmlessly in a wide pattern. When the 2  $\frac{1}{2}$ " female swivel is connected to the hydrant, the water flow can be aimed in a desirable direction as to not disturb landscape or damage objects in the waters path. It is a handy way to perform flow tests on hydrants and diffuse stream at the same time. This is available in all Canadian Provincial 2  $\frac{1}{2}$ " Threads. Available with a Heavy Duty carrying case.