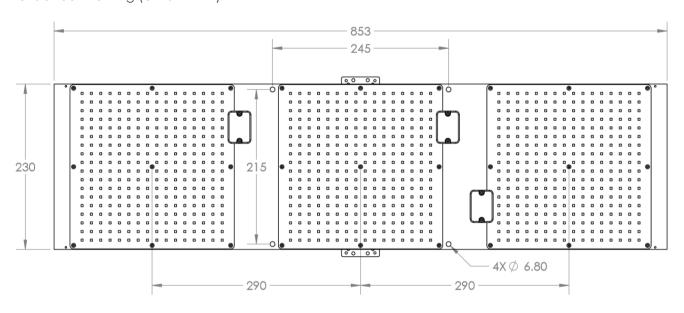

#### Dimensioned Drawing (Units in mm)

| Mechanical Specifications       |                                    |  |
|---------------------------------|------------------------------------|--|
| Overall Dimensions              | 853 mm x 230 mm (33.6 in x 9.0 in) |  |
| Max Height (with remote driver) | 35 mm (1.4 in)                     |  |
| Weight                          | 3.6 kg (7.9 lbs)                   |  |