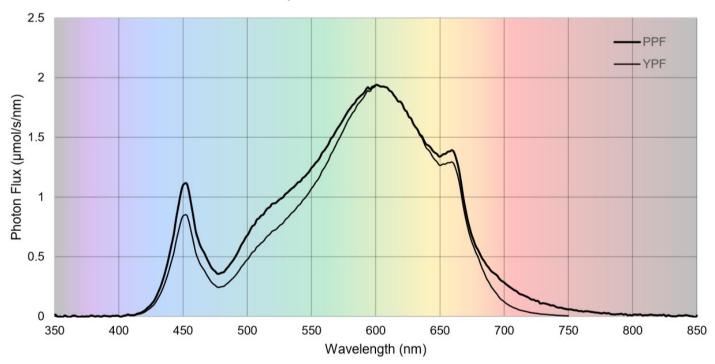

|  |
| Dimming                          | Onboard Dimmer, 0-10V Signal |  |
| Warranty                         | 3 Years                      |  |

| Nominal AC Amperage Draw |       |  |
|--------------------------|-------|--|
| 120V                     | 2.67A |  |
| 208V                     | 1.54A |  |
| 240V                     | 1.33A |  |
| 277V                     | 1.16A |  |

| Mechanical Specifications       |                                    |  |
|---------------------------------|------------------------------------|--|
| Overall Dimensions              | 853 mm x 230 mm (33.6 in x 9.0 in) |  |
| Max Height (with remote driver) | 35 mm (1.4 in)                     |  |
| Weight                          | 3.6 kg (7.9 lbs)                   |  |

## Spectral Photon Flux



#### Mechanical Specifications

#### Dimensioned Drawing (Units in mm)





### Contact Atreum Lighting

General Inquiries: hello@atreumlighting.com

Support: support@atreumlighting.com Sales: sales@atreumlighting.com