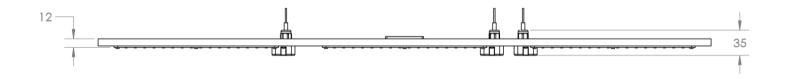

#### Mechanical Specifications

| Mechanical Specifications       |                                    |  |
|---------------------------------|------------------------------------|--|
| Overall Dimensions              | 853 mm x 230 mm (33.6 in x 9.0 in) |  |
| Max Height (with remote driver) | 35 mm (1.4 in)                     |  |
| Weight                          | 3.6 kg (7.9 lbs)                   |  |