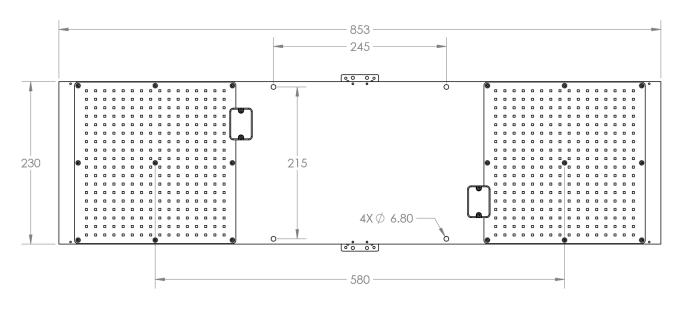

#### Dimensioned Drawing (Units in mm)

| Mechanical Specifications       |                                    |
|---------------------------------|------------------------------------|
| Overall Dimensions              | 853 mm x 230 mm (33.6 in x 9.0 in) |
| Max Height (with remote driver) | 35 mm (1.4 in)                     |
| Weight                          | 3.3 kg (7.3 lbs)                   |