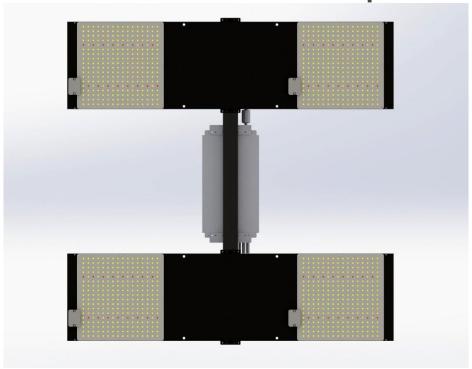

# **VELA 480W LED Lamp**

| Coverage   |                           |
|------------|---------------------------|
| Flowering  | 4' x 4' at 24-inch Height |
| Vegetation | 5' x 5' at 30-inch Height |

| Specifications                   |                              |
|----------------------------------|------------------------------|
| Rated Lifetime                   | >50,000 hours                |
| Ingress Protection (IP)          | IP65                         |
| Ambient Operating<br>Temperature | -20 to +50 °C                |
| Thermal Management               | Passive                      |
| Dimming                          | Onboard Dimmer, 0-10V Signal |
| Warranty                         | 3 Years                      |

| Mechanical Specifications       |                                     |
|---------------------------------|-------------------------------------|
| Overall Dimensions              | 860 mm x 853 mm (33.9 in x 33.6 in) |
| Max Height (with remote driver) | 55 mm (2.2 in)                      |
| Weight                          | 3.3 kg (7.3 lbs)                    |