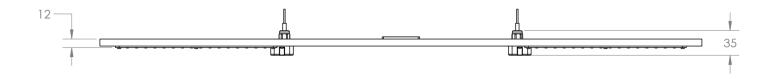

| Mechanical Specifications       |                                    |
|---------------------------------|------------------------------------|
| Overall Dimensions              | 853 mm x 230 mm (33.6 in x 9.0 in) |
| Max Height (with remote driver) | 35 mm (1.4 in)                     |
| Weight                          | 3.3 kg (7.3 lbs)                   |

#### Dimensioned Drawing (Units in mm)