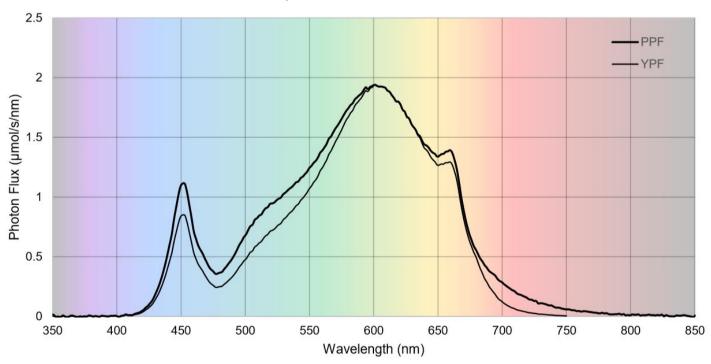

| 480 W       |
| Photosynthetic Photon Flux (PPF) | 1188 µmol/s |
| PPF Efficacy                     | 2.61 µmol/J |
| Light Distribution Angle         | 120°        |

| Nominal AC Amperage Draw |       |
|--------------------------|-------|
| 120V                     | 4.0A  |
| 208V                     | 2.31A |
| 240V                     | 2.0A  |
| 277V                     | 1.73A |

| Mechanical Specifications       |                                     |
|---------------------------------|-------------------------------------|
| Overall Dimensions              | 860 mm x 853 mm (33.9 in x 33.6 in) |
| Max Height (with remote driver) | 55 mm (2.2 in)                      |
| Weight                          | 3.3 kg (7.3 lbs)                    |

### Spectral Photon Flux



#### Mechanical Specifications

#### Dimensioned Drawing (Units in mm)





#### Contact Atreum Lighting

General Inquiries: hello@atreumlighting.com

Support: support@atreumlighting.com

Sales: sales@atreumlighting.com