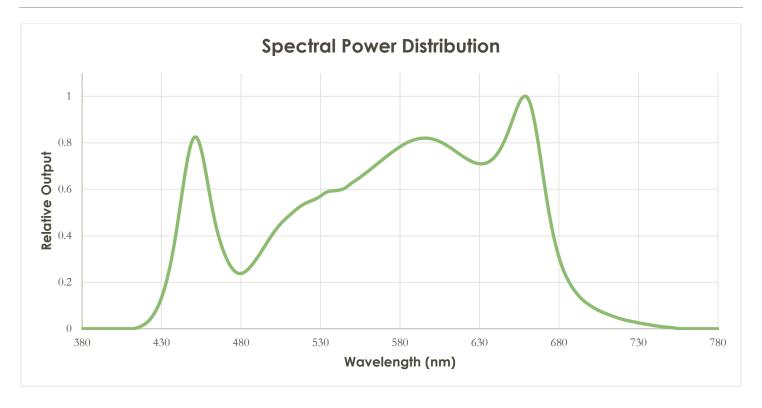

| 960 W       |
| Photosynthetic Photon Flux (PPF) | 2384 µmol/s |
| PPF Efficacy                     | 2.54 µmol/J |
| Light Distribution Angle         | 120°        |

| Nominal AC Amperage Draw |       |
|--------------------------|-------|
| 120V                     | 8.00A |
| 208V                     | 4.62A |
| 240V                     | 4.00A |
| 277V                     | 3.47A |

| Mechanical Specifications       |                     |
|---------------------------------|---------------------|
| Overall Dimensions              | 1820 mm x 1150 mm   |
|                                 | (71.7 in x 45.3 in) |
| Max Height (with remote driver) | 20.5 mm (0.8 in)    |
| Weight                          | 27.2 kg (60.0 lbs)  |

### Sample Deployments







#### Spectrum



### Contact Atreum Lighting

General Inquiries: hello@atreumlighting.com Support: support@atreumlighting.com

Sales: sales@atreumlighting.com