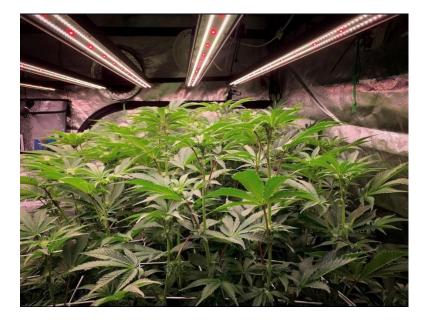

er                            | 960 W       |
| Photosynthetic Photon Flux (PPF) | 2384 µmol/s |
| PPF Efficacy                     | 2.54 µmol/J |
| Light Distribution Angle         | 120°        |

| Nominal AC Amperage Draw |       |
|--------------------------|-------|
| 120V                     | 8.00A |
| 208V                     | 4.62A |
| 240V                     | 4.00A |
| 277V                     | 3.47A |

| Mechanical Specifications       |                     |
|---------------------------------|---------------------|
| Overall Dimensions              | 1820 mm x 1150 mm   |
|                                 | (71.7 in x 45.3 in) |
| Max Height (with remote driver) | 20.5 mm (0.8 in)    |
| Weight                          | 27.2 kg (60.0 lbs)  |

### Sample Deployments







#### Spectrum



### Contact Atreum Lighting

General Inquiries: hello@atreumlighting.com Support: support@atreumlighting.com

Sales: sales@atreumlighting.com