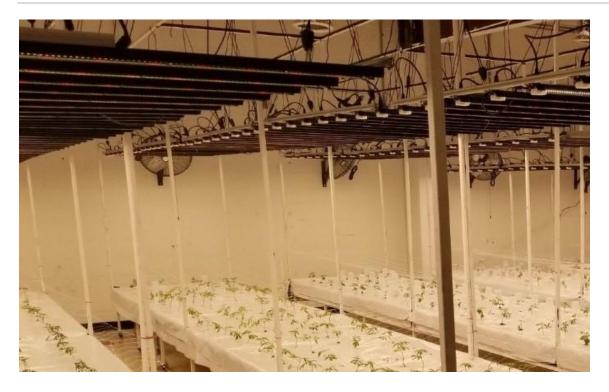

Power                            | 960 W       |
| Photosynthetic Photon Flux (PPF) | 2384 µmol/s |
| PPF Efficacy                     | 2.54 µmol/J |
| Light Distribution Angle         | 120°        |

| Nominal AC Amperage Draw |       |
|--------------------------|-------|
| 120V                     | 8.00A |
| 208V                     | 4.62A |
| 240V                     | 4.00A |
| 277V                     | 3.47A |

| Mechanical Specifications       |                     |
|---------------------------------|---------------------|
| Overall Dimensions              | 1820 mm x 1150 mm   |
|                                 | (71.7 in x 45.3 in) |
| Max Height (with remote driver) | 20.5 mm (0.8 in)    |
| Weight                          | 27.2 kg (60.0 lbs)  |

### Sample Deployments







#### Spectrum



### Contact Atreum Lighting

General Inquiries: hello@atreumlighting.com Support: support@atreumlighting.com

Sales: sales@atreumlighting.com