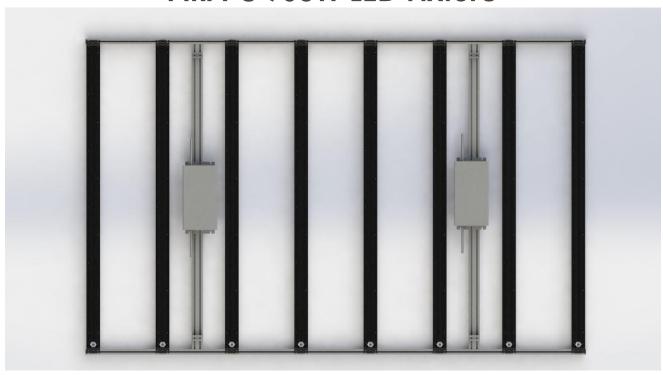

# **ARA-8 960W LED Fixture**

| Coverage   |                            |
|------------|----------------------------|
| Flowering  | 4' x 8' at 18-inch Height  |
| Vegetation | 5' x 10' at 36-inch Height |

| Mechanical Specifications       |                     |
|---------------------------------|---------------------|
| Overall Dimensions              | 1820 mm x 1150 mm   |
|                                 | (71.7 in x 45.3 in) |
| Max Height (with remote driver) | 20.5 mm (0.8 in)    |
| Weight                          | 27.2 kg (60.0 lbs)  |

### Sample Deployments