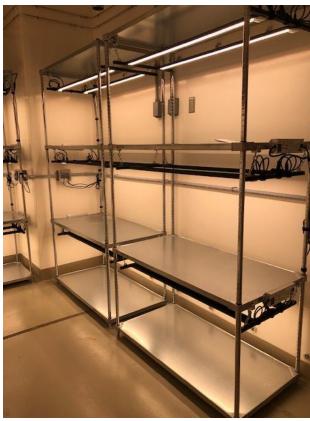

ower                            | 960 W       |
| Photosynthetic Photon Flux (PPF) | 2384 µmol/s |
| PPF Efficacy                     | 2.54 µmol/J |
| Light Distribution Angle         | 120°        |

| Nominal AC Amperage Draw |       |
|--------------------------|-------|
| 120V                     | 8.00A |
| 208V                     | 4.62A |
| 240V                     | 4.00A |
| 277V                     | 3.47A |

| Mechanical Specifications       |                     |
|---------------------------------|---------------------|
| Overall Dimensions              | 1820 mm x 1150 mm   |
|                                 | (71.7 in x 45.3 in) |
| Max Height (with remote driver) | 20.5 mm (0.8 in)    |
| Weight                          | 27.2 kg (60.0 lbs)  |

### Sample Deployments







#### Spectrum



### Contact Atreum Lighting

General Inquiries: hello@atreumlighting.com Support: support@atreumlighting.com

Sales: sales@atreumlighting.com