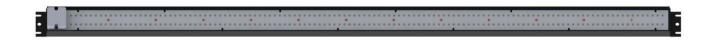

# ARA-41 120W LED Light Bar

Atreum Lighting ARA LED Light Bars are an exceptionally power-efficient, full-spectrum light source for horticulture applications.

- **Broad spectrum**: Continuous spectral output across PAR 400-700nm provides superb energy efficiency and quality light for human work environments.
- Waterproof Design: Tolerance to liquid sprays ensures a long operating life in any environment.
- **Passive thermal management**: Silent operation and improved reliability, enabling energy savings while replacing HPS lights.
- Modular System: Customized light bar systems to suit any application and light requirements.

| Mechanical Specifications       |                                    |
|---------------------------------|------------------------------------|
| Overall Dimensions              | 1140 mm x 50 mm (44.9 in x 2.0 in) |
| Max Height (with remote driver) | 20.5 mm (0.8 in)                   |
| Weight                          | 1.34 kg (3.0 lbs)                  |