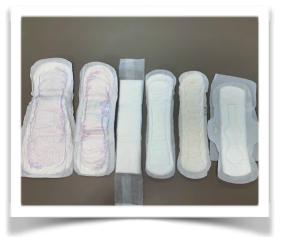

## IMAGE SHOWS (left to right)

- •TENA Overnight Pads
- •TENA Heavy Flow Pads
- ·Hospital Sterile Maternity Pads with Tails
- CURITY Maternity Pads
- •NATRACARE Maternity Pads
- Maxi with Wings

|                                                                                                                                                                                                                                                                                                                                                                                                                                                                                                                                                                                                                                                                                                                                                                                                                                                                                                                                                                                                                                                                                                                                                                                                                                                                                                                                                                                                                                                                                                                                                                                                                                                                                                                                                                                                                                                                                    | **OPTIONAL**                                                                                                                                                                                            | TENA BRIEFS                                                                                                                                                                                                                                                                                                                                                                                                                                                                                                                                                                          |
|------------------------------------------------------------------------------------------------------------------------------------------------------------------------------------------------------------------------------------------------------------------------------------------------------------------------------------------------------------------------------------------------------------------------------------------------------------------------------------------------------------------------------------------------------------------------------------------------------------------------------------------------------------------------------------------------------------------------------------------------------------------------------------------------------------------------------------------------------------------------------------------------------------------------------------------------------------------------------------------------------------------------------------------------------------------------------------------------------------------------------------------------------------------------------------------------------------------------------------------------------------------------------------------------------------------------------------------------------------------------------------------------------------------------------------------------------------------------------------------------------------------------------------------------------------------------------------------------------------------------------------------------------------------------------------------------------------------------------------------------------------------------------------------------------------------------------------------------------------------------------------|---------------------------------------------------------------------------------------------------------------------------------------------------------------------------------------------------------|--------------------------------------------------------------------------------------------------------------------------------------------------------------------------------------------------------------------------------------------------------------------------------------------------------------------------------------------------------------------------------------------------------------------------------------------------------------------------------------------------------------------------------------------------------------------------------------|
|                                                                                                                                                                                                                                                                                                                                                                                                                                                                                                                                                                                                                                                                                                                                                                                                                                                                                                                                                                                                                                                                                                                                                                                                                                                                                                                                                                                                                                                                                                                                                                                                                                                                                                                                                                                                                                                                                    | 3-10 x Individual<br>Ideal for homebirth<br>where your<br>heaviest bleeding is<br>at home. Or a<br>hospital birth with<br>midwives where<br>you may be going<br>home from hospital<br>soon after birth. | <ul> <li>These briefs might seem like over-kill but many mother's love the simplicity of them, not needing mesh panties, and the guarantee of not leaking or a maternity pad moving around in her underwear causing a leak. Handy in labour for leaking amniotic fluid, in an emergency situation if bleeding is heavy, for overnight, and first 24 hours after birth in particular.</li> <li>No need to purchase a full package in our opinion. 10 is good if you are not planning on ordering TENA overnight. Otherwise, 3-5 in combination with other heavy flow pads.</li> </ul> |
| entimates of the second s | **SUGGESTED**<br>3-6 x Individual<br>Ideal for first<br>days 0-4                                                                                                                                        | TENA OVERNIGHT PADS         Many new mother's enjoy using incontinence pads instead or in addition to Maxi Pads for the first day or two when bleeding is most heavy.         These pads are quite large but can come in handy in labour for leaking amniotic fluid, in an emergency situation if bleeding is heavy, or for overnight.         No need to purchase a full package in our opinion. A few on hand just in case will do.                                                                                                                                                |

## www.birthsuppliescanada.ca

| Provide a construction of the construction of | **SUGGESTED**<br>1 x PACK/12<br>Ideal for first<br>days 0-4                            | TENA HEAVY FLOW PADS<br>Many new mother's enjoy using incontinence pads instead of, or in addition to Maxi<br>Pads for the first day or two when bleeding is most heavy.<br>Great for overnight when you are not changing as frequently and need the best<br>coverage and protection from leaks.                                     |
|-------------------------------------------------------------------------------------------------------------------------------------------------------------------------------------------------------------------------------------------------------------------------------------------------------------------------------------------------------------------------------------------------------------------------------------------------------------------------------------------------------------------------------------------------------------------------------------------------------------------------------------------------------------------------------------------------------------------------------------------------------------------------------------------------------------------------------------------------------------------------------------------------------------------------------------------------------------------------------------------------------------------------------------------------------------------------------------------------------------------------------------------------------------------------------------------------------------------------------------------------------------------------------------------------------------------------------------------------------------------------------------------------------------------------------------------------------------------------------------------------------------------------------------------------------------------------------------------------------------------------------------------------------------------------------------------------------------------------------------------------------------------------------------------------------------------------------------------------------------------------------------------------------------------------------------------------------------------------------------------------------------------------------------------------------------------------------------------------------------------------------|----------------------------------------------------------------------------------------|--------------------------------------------------------------------------------------------------------------------------------------------------------------------------------------------------------------------------------------------------------------------------------------------------------------------------------------|
|                                                                                                                                                                                                                                                                                                                                                                                                                                                                                                                                                                                                                                                                                                                                                                                                                                                                                                                                                                                                                                                                                                                                                                                                                                                                                                                                                                                                                                                                                                                                                                                                                                                                                                                                                                                                                                                                                                                                                                                                                                                                                                                               | ldeal for<br>day 5 onward                                                              | <ul> <li>HOSPITAL STERILE MATERNITY PADS WITH TAILS<br/>Ideal for clinics, emergency childbirth kits,<br/>and where sterile individually packages are needed.</li> <li>Classic, adhesive-free design with tails made for use with a maternity belt</li> <li>Sterile, individually wrapped for cleanliness and convenience</li> </ul> |
|                                                                                                                                                                                                                                                                                                                                                                                                                                                                                                                                                                                                                                                                                                                                                                                                                                                                                                                                                                                                                                                                                                                                                                                                                                                                                                                                                                                                                                                                                                                                                                                                                                                                                                                                                                                                                                                                                                                                                                                                                                                                                                                               | **SUGGESTED**<br>1-3 x PACK/14<br>Ideal for day 2-3<br>onward & great for<br>padsicles | CURITY MATERNITY PADS<br>Our most popular maternity pad. These are nice and soft, and wont irritate or pull<br>stitches.<br>**Ideal for making postpartum padsicles***<br>Keep in mind that we want to be changing your pad frequently<br>and keeping this area clean to avoid infection.                                            |
| natracare<br>MATERNITY PADS<br>with organic colors                                                                                                                                                                                                                                                                                                                                                                                                                                                                                                                                                                                                                                                                                                                                                                                                                                                                                                                                                                                                                                                                                                                                                                                                                                                                                                                                                                                                                                                                                                                                                                                                                                                                                                                                                                                                                                                                                                                                                                                                                                                                            | OPTIONAL:<br>Ideal for<br>day 5 onward                                                 | NATRACARE MATERNITY PADS<br>An organic cotton maternity pad.<br>• Soft certified organic cotton cover<br>• Ecologically certified absorbent core<br>• No plastic<br>• No perfumes or dyes<br>• Totally chlorine free<br>• Biodegradable & compostable                                                                                |
|                                                                                                                                                                                                                                                                                                                                                                                                                                                                                                                                                                                                                                                                                                                                                                                                                                                                                                                                                                                                                                                                                                                                                                                                                                                                                                                                                                                                                                                                                                                                                                                                                                                                                                                                                                                                                                                                                                                                                                                                                                                                                                                               | OPTIONAL:<br>Ideal for<br>day 5 onward                                                 | MAXI WITH WINGS<br>After the first week, you may still be bleeding but not as heavily. You may prefer a<br>thinner pad with wings as you start to become more active.                                                                                                                                                                |