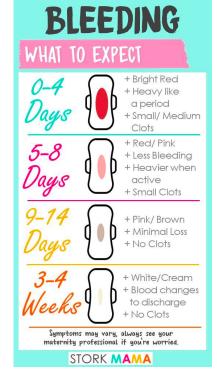

## Birth Supplies Canada Inc. Maternity Pad Shopping Guide POSTPARTUM

Of course you are going to need maxi pads, but not just any will do. You'll be bleeding heavy and changing your pads frequently for the first few days so have enough on hand. Avoid any maxi pads with dry weave until you have healed from any stitches down there. Dry weave has been known to pull or irritate stitches...ouch! Your caregiver will most likely suggest that tampons should not be used until after your 6 week postpartum.