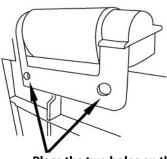

Insert the ends of the Bottom Panel found underneath the Right Panel into the groove of the Wheel Frame.

Place the two holes on the Wheel Frame over the plugs underneath the Bottom Panel.