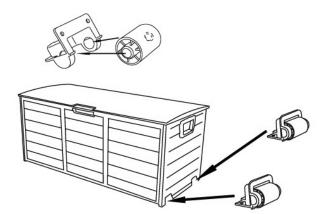

## STEP 3

Insert the three Bolts through the hinges of the Back Panel to connect the Lid with this part. Connect a Lid Strut to either side of the Lid and to the right and left panels.

**STEP 4** Fix the two Wheels to the Wheel Frames.

Insert the ends of the Bottom Panel found underneath the Right Panel into the groove of the Wheel Frame.

Place the two holes on the Wheel Frame over the plugs underneath the Bottom Panel.