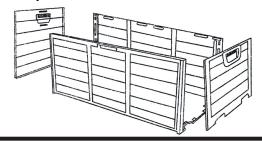

## STEP 3

Insert the three Bolts through the hinges of the Back Panel to connect the Lid with this part. Connect a Lid Strut to either side of the Lid and to the right and left panels.

**STEP 4** Fix the two Wheels to the Wheel Frames.