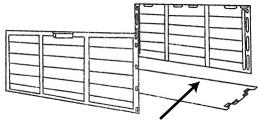

## STEP 2

Fix the Right Panel and the Left Panel with the bottom, front, and back panels.