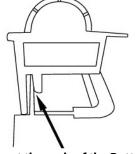

Insert the ends of the Bottom Panel found underneath the Right Panel into the groove of the Wheel Frame.

Place the two holes on the Wheel Frame over the plugs underneath the Bottom Panel.