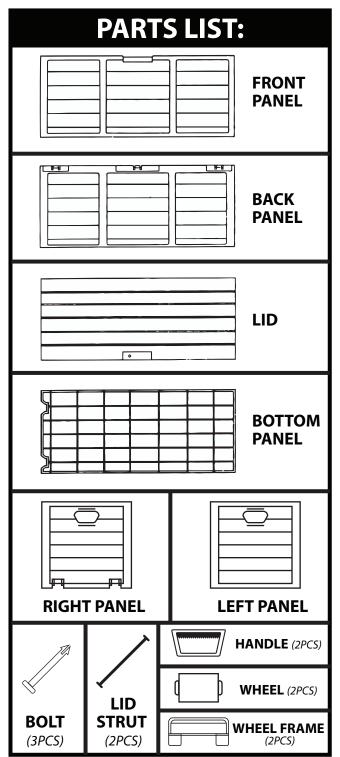

## STEP 1

Fix the Front Panel and Back Panel onto the Bottom Panel.

\*Note: Place the flat side upright.