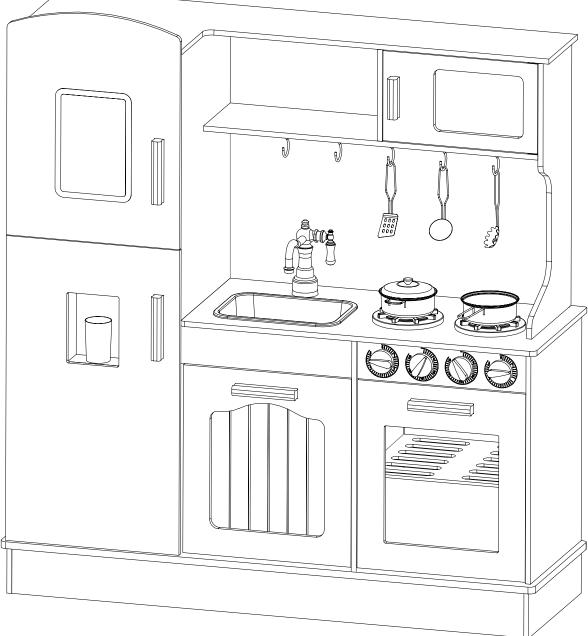

HARP POINTS. KEEP UNASSEMBLED PARTS OUT OF THE REACH OF SMALL CHILDREN. ADULT

SUPERVISION IS RECOMMENDED.

10



 $\lor$ 

(14)





ADULT ASSEMBLY IS REQUIRED. HARDWARE CONTAINS SCREWS WITH SHARP POINTS. KEEP UNASSEMBLED PARTS OUT OF THE REACH OF SMALL CHILDREN. ADULT SUPERVISION IS RECOMMENDED.

11



 $\triangle$  CAUTION: ADULT ASSEMBLY IS REQUIRED. HARDWARE CONTAINS SCREWS WITH SHARP POINTS. KEEP UNASSEMBLED PARTS OUT OF THE REACH OF SMALL CHILDREN. ADULT SUPERVISION IS RECOMMENDED.

12







Not for children under 3 years

13

REACH OF SMALL CHILDREN. ADULT

SUPERVISION IS RECOMMENDED.



 $\triangle$  CAUTION:

ADULT ASSEMBLY IS REQUIRED. HARDWARE CONTAINS SCREWS WITH SHARP POINTS. KEEP UNASSEMBLED PARTS OUT OF THE REACH OF SMALL CHILDREN. ADULT SUPERVISION IS RECOMMENDED.

14







 $\triangle$  CAUTION:

ADULT ASSEMBLY IS REQUIRED. HARDWARE CONTAINS SCREWS WITH SHARP POINTS. KEEP UNASSEMBLED PARTS OUT OF THE REACH OF SMALL CHILDREN. ADULT SUPERVISION IS RECOMMENDED.