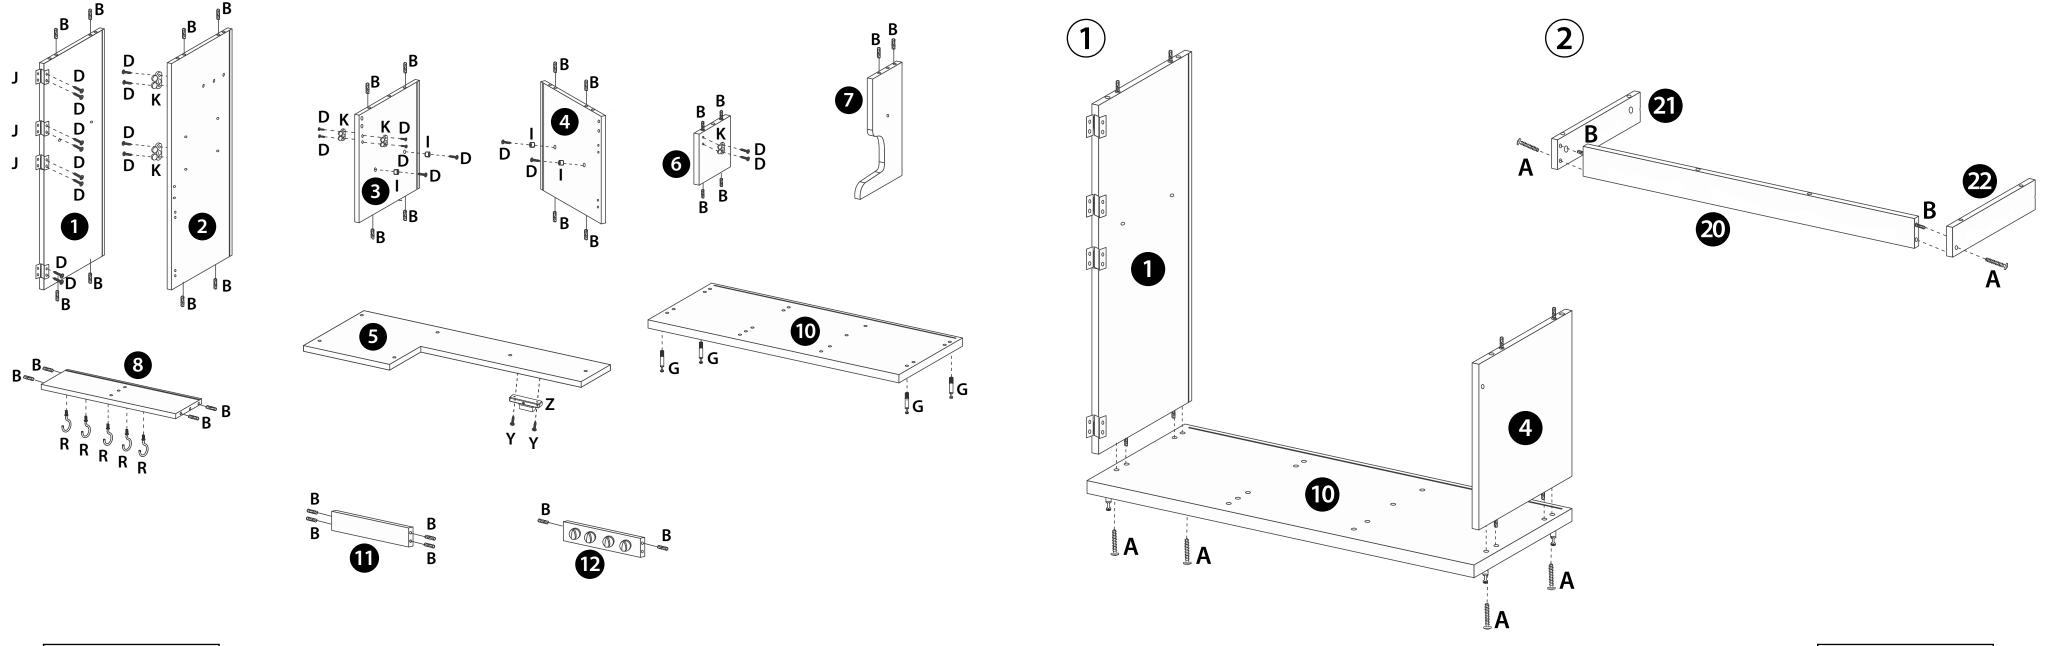

## $\triangle$ CAUTION:

WARNING:

CHOKING HAZARD-Small parts

Not for children under 3 years

Δ

ADULT ASSEMBLY IS REOUIRED. HARDWARE CONTAINS SCREWS WITH SHARP POINTS. KEEP UNASSEMBLED PARTS OUT OF THE REACH OF SMALL CHILDREN. ADULT SUPERVISION IS RECOMMENDED

#### Customer Service - 1-800-599-8898 or support@tdcusainc.com

4

ADULT ASSEMBLY IS REQUIRED. HARDWARE CONTAINS SCREWS WITH SHARP POINTS. KEEP UNASSEMBLED PARTS OUT OF THE REACH OF SMALL CHILDREN. ADULT SUPERVISION IS RECOMMENDED.

Not for children under 3 years

Customer Service - 1-800-599-8898 or support@tdcusainc.com

ADULT ASSEMBLY IS REQUIRED. HARDWARE CONTAINS SCREWS WITH SHARP POINTS. KEEP UNASSEMBLED PARTS OUT OF THE REACH OF SMALL CHILDREN. ADULT SUPERVISION IS RECOMMENDED.