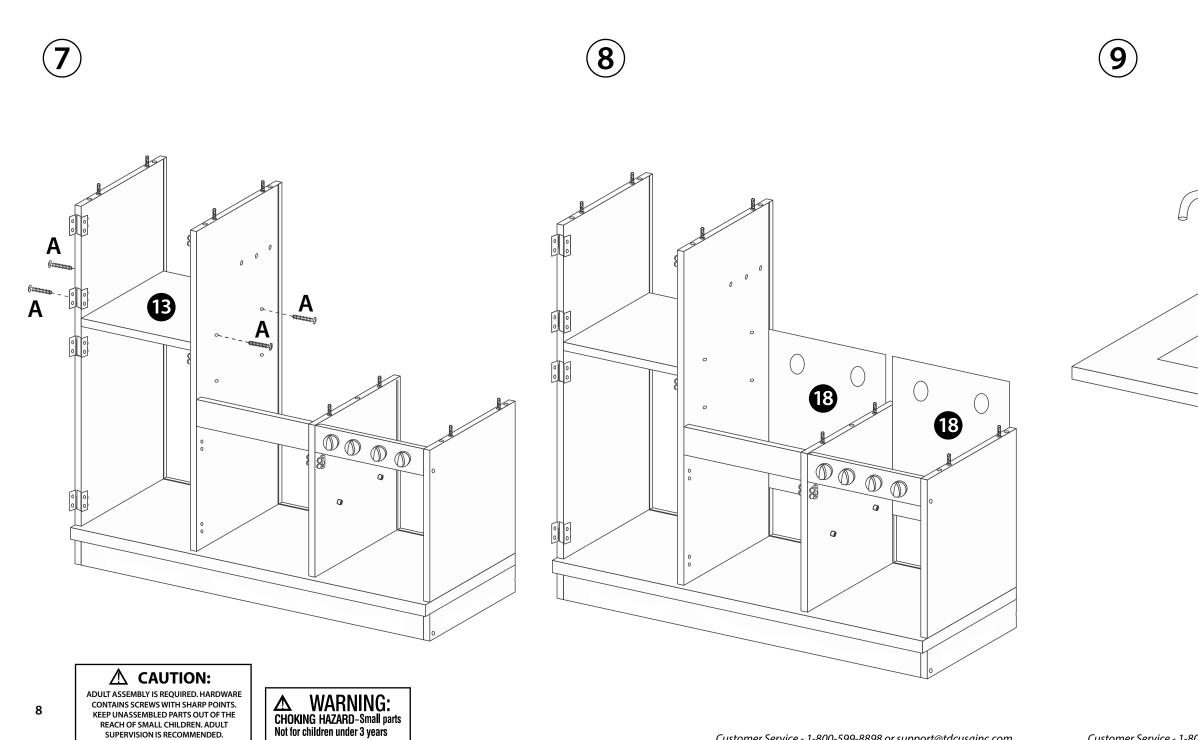

## $\triangle$ CAUTION:

WARNING:

CHOKING HAZARD-Small parts

Not for children under 3 years

Δ

ADULT ASSEMBLY IS REOUIRED. HARDWARE CONTAINS SCREWS WITH SHARP POINTS. KEEP UNASSEMBLED PARTS OUT OF THE REACH OF SMALL CHILDREN. ADULT SUPERVISION IS RECOMMENDED