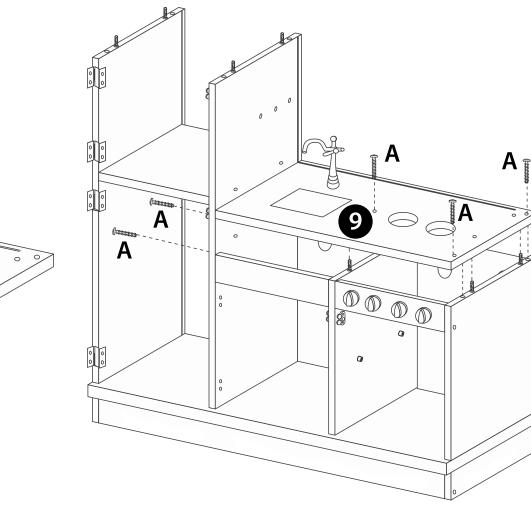

#### Customer Service - 1-800-599-8898 or support@tdcusainc.com

4

ADULT ASSEMBLY IS REQUIRED. HARDWARE CONTAINS SCREWS WITH SHARP POINTS. KEEP UNASSEMBLED PARTS OUT OF THE REACH OF SMALL CHILDREN. ADULT SUPERVISION IS RECOMMENDED.