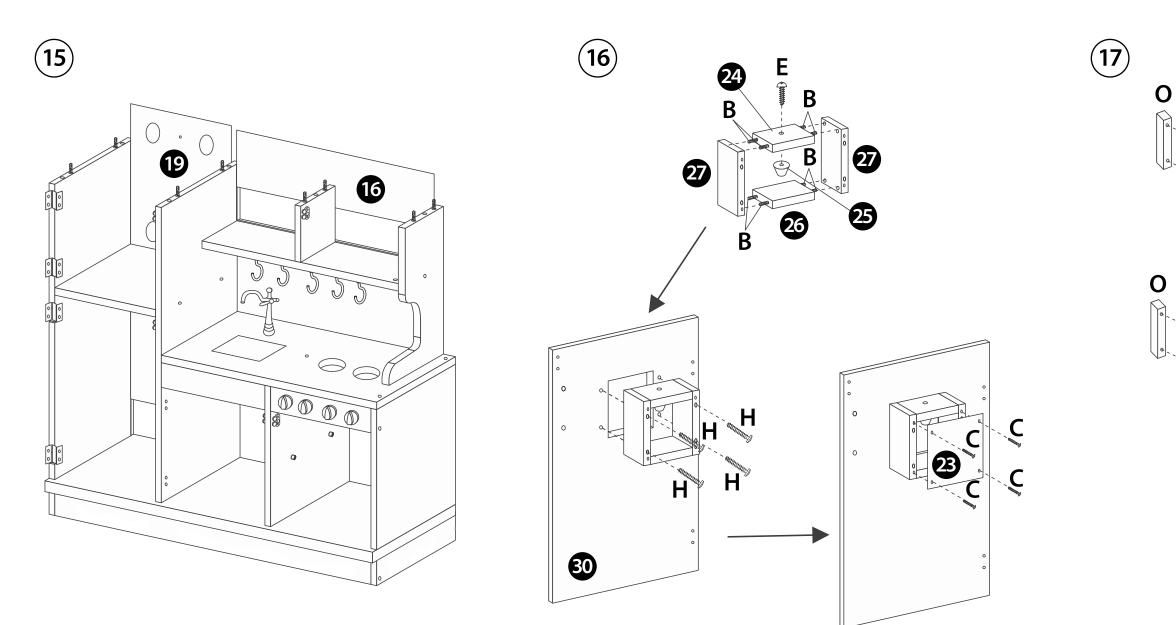

14

 $\triangle$  CAUTION:

ADULT ASSEMBLY IS REQUIRED. HARDWARE CONTAINS SCREWS WITH SHARP POINTS. KEEP UNASSEMBLED PARTS OUT OF THE REACH OF SMALL CHILDREN. ADULT SUPERVISION IS RECOMMENDED.