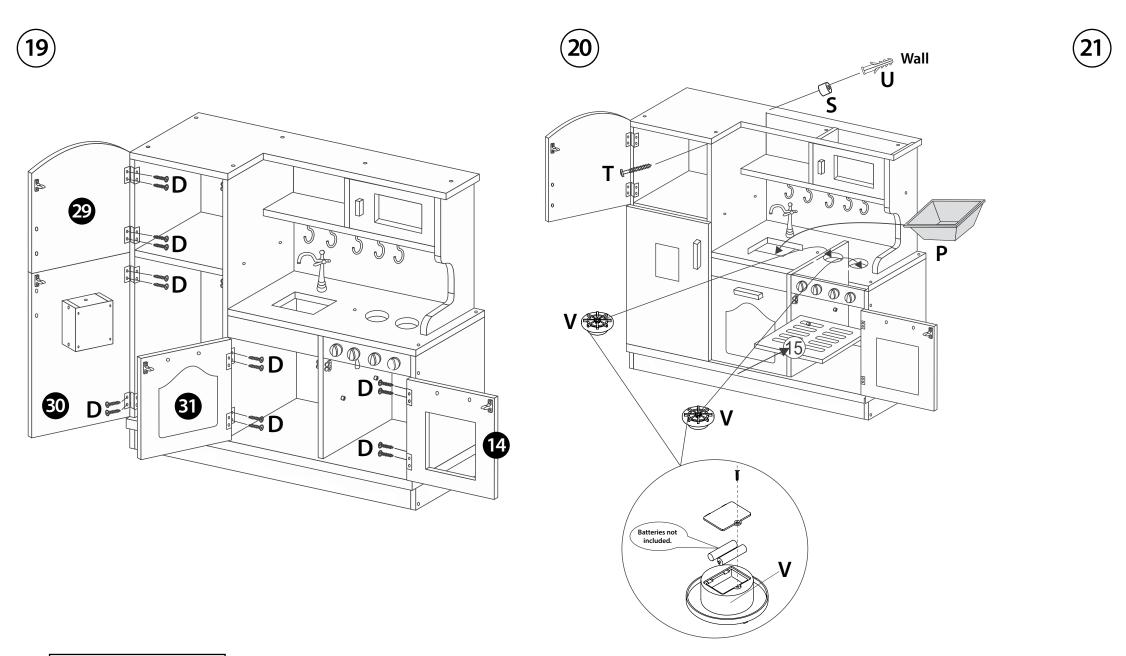

## $\triangle$ CAUTION:

WARNING:

CHOKING HAZARD-Small parts

Not for children under 3 years

Δ

ADULT ASSEMBLY IS REOUIRED. HARDWARE CONTAINS SCREWS WITH SHARP POINTS. KEEP UNASSEMBLED PARTS OUT OF THE REACH OF SMALL CHILDREN. ADULT SUPERVISION IS RECOMMENDED

#### Customer Service - 1-800-599-8898 or support@tdcusainc.com

4

ADULT ASSEMBLY IS REQUIRED. HARDWARE CONTAINS SCREWS WITH SHARP POINTS. KEEP UNASSEMBLED PARTS OUT OF THE REACH OF SMALL CHILDREN. ADULT SUPERVISION IS RECOMMENDED.

Not for children under 3 years

Customer Service - 1-800-599-8898 or support@tdcusainc.com

ADULT ASSEMBLY IS REQUIRED. HARDWARE CONTAINS SCREWS WITH SHARP POINTS. KEEP UNASSEMBLED PARTS OUT OF THE REACH OF SMALL CHILDREN. ADULT SUPERVISION IS RECOMMENDED.