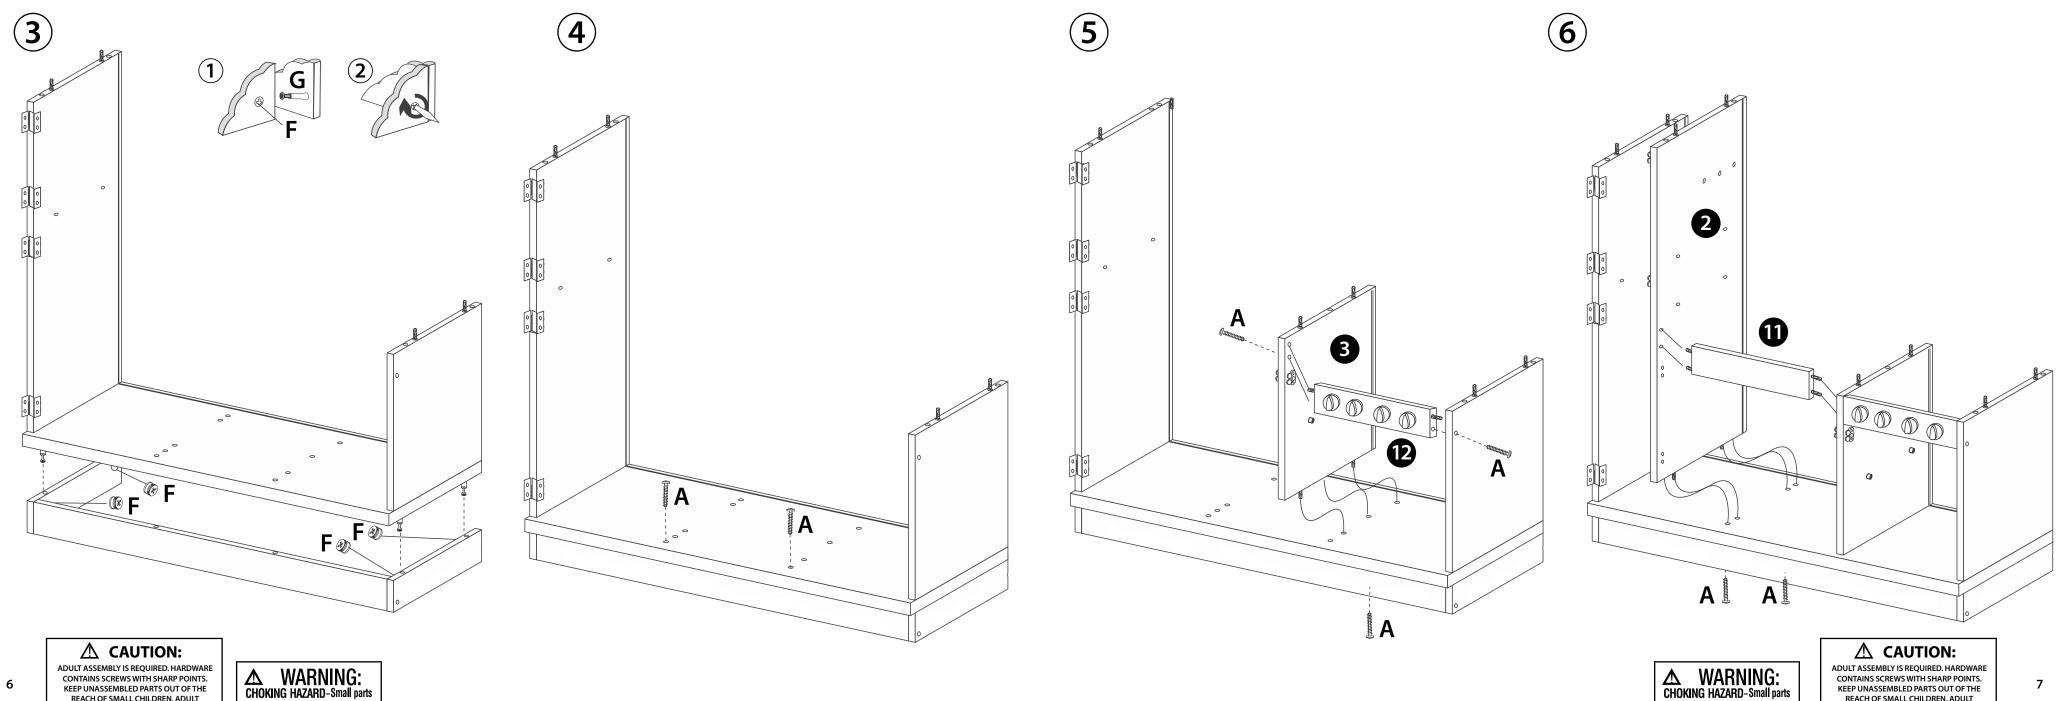

5

CONTAINS SCREWS WITH SHARP POINTS. KEEP UNASSEMBLED PARTS OUT OF THE REACH OF SMALL CHILDREN. ADULT SUPERVISION IS RECOMMENDED.

KEEP UNASSEMBLED PARTS OUT OF THE REACH OF SMALL CHILDREN. ADULT SUPERVISION IS RECOMMENDED.

Not for children under 3 years

SUPERVISION IS RECOMMENDED.

Customer Service - 1-800-599-8898 or support@tdcusainc.com

9

E

0

 $\triangle$  CAUTION:

ADULT ASSEMBLY IS REQUIRED. HARDWARE CONTAINS SCREWS WITH SHARP POINTS. KEEP UNASSEMBLED PARTS OUT OF THE REACH OF SMALL CHILDREN. ADULT SUPERVISION IS RECOMMENDED.