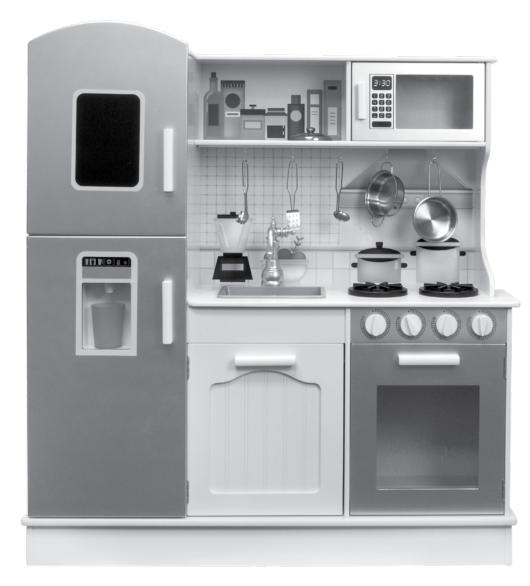

# Wooden Play Kitchen Assembly Instructions

Item #60816

**CUSTOMER SERVICE:** 

For questions regarding this product, or to receive replacement or missing parts, please contact TDC USA Inc. at **1-800-599-8898 M-F 9AM – 5PM EST or email us at support@tdcusainc.com** *Please have the model number and part number ready located in this assembly instruction sheet when you contact us.* 

## Wooden Play Kitchen Assembly Instructions - Item #60816