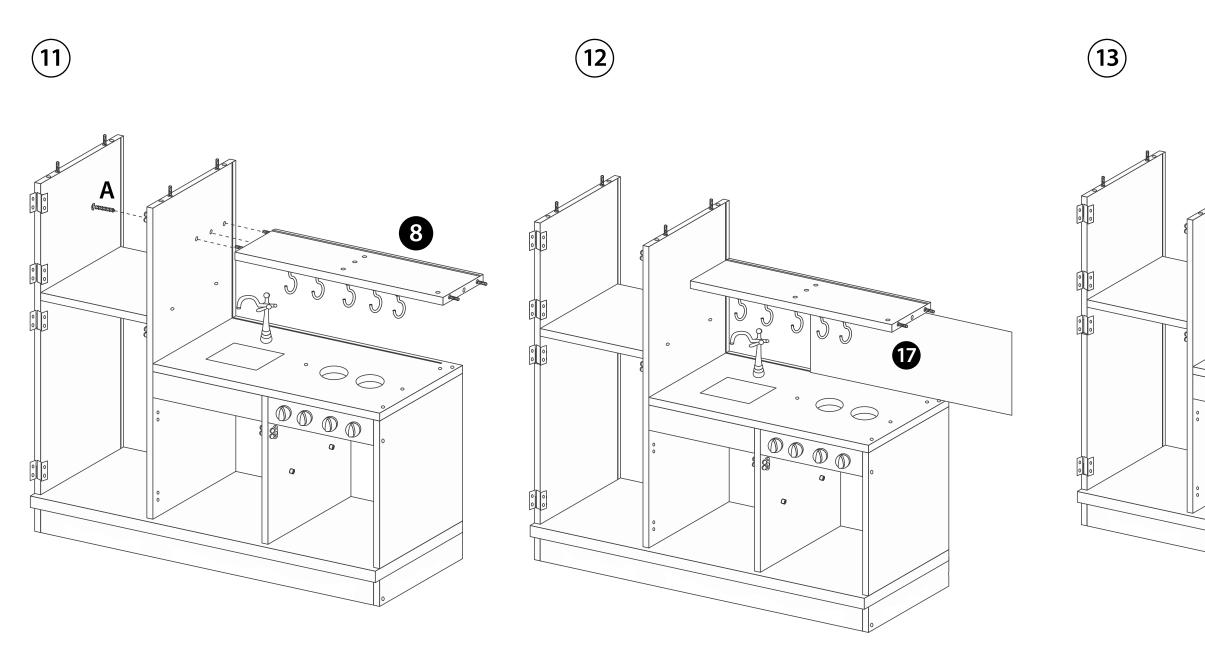

5

CONTAINS SCREWS WITH SHARP POINTS. KEEP UNASSEMBLED PARTS OUT OF THE REACH OF SMALL CHILDREN. ADULT SUPERVISION IS RECOMMENDED.

KEEP UNASSEMBLED PARTS OUT OF THE REACH OF SMALL CHILDREN. ADULT SUPERVISION IS RECOMMENDED.

Not for children under 3 years

SUPERVISION IS RECOMMENDED.

Customer Service - 1-800-599-8898 or support@tdcusainc.com

9

E

0

 $\triangle$  CAUTION:

ADULT ASSEMBLY IS REQUIRED. HARDWARE CONTAINS SCREWS WITH SHARP POINTS. KEEP UNASSEMBLED PARTS OUT OF THE REACH OF SMALL CHILDREN. ADULT SUPERVISION IS RECOMMENDED.