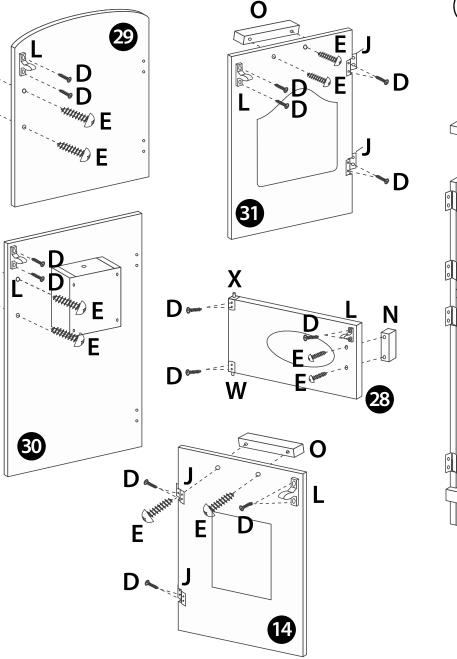

14

 $\triangle$  CAUTION:

ADULT ASSEMBLY IS REQUIRED. HARDWARE CONTAINS SCREWS WITH SHARP POINTS. KEEP UNASSEMBLED PARTS OUT OF THE REACH OF SMALL CHILDREN. ADULT SUPERVISION IS RECOMMENDED.