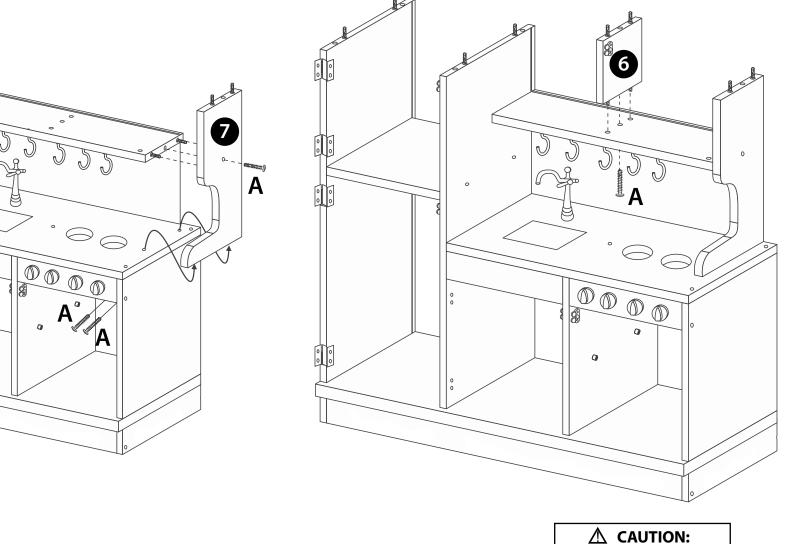

Not for children under 3 years

Customer Service - 1-800-599-8898 or support@tdcusainc.com

ADULT ASSEMBLY IS REQUIRED. HARDWARE CONTAINS SCREWS WITH SHARP POINTS. KEEP UNASSEMBLED PARTS OUT OF THE REACH OF SMALL CHILDREN. ADULT SUPERVISION IS RECOMMENDED.