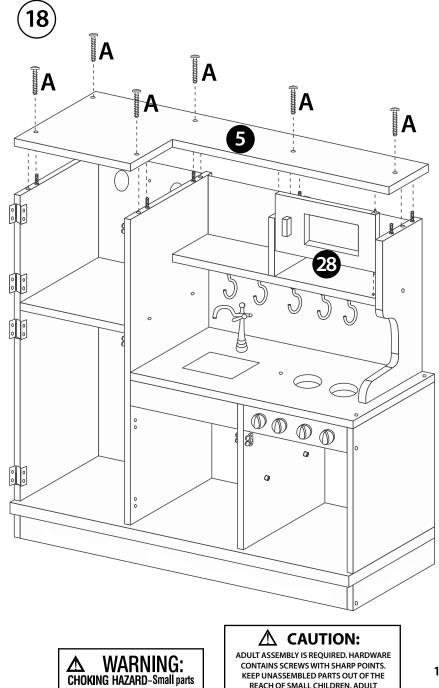

## $\triangle$ CAUTION:

WARNING:

CHOKING HAZARD-Small parts

Not for children under 3 years

Δ

ADULT ASSEMBLY IS REOUIRED. HARDWARE CONTAINS SCREWS WITH SHARP POINTS. KEEP UNASSEMBLED PARTS OUT OF THE REACH OF SMALL CHILDREN. ADULT SUPERVISION IS RECOMMENDED

#### Customer Service - 1-800-599-8898 or support@tdcusainc.com

4

ADULT ASSEMBLY IS REQUIRED. HARDWARE CONTAINS SCREWS WITH SHARP POINTS. KEEP UNASSEMBLED PARTS OUT OF THE REACH OF SMALL CHILDREN. ADULT SUPERVISION IS RECOMMENDED.