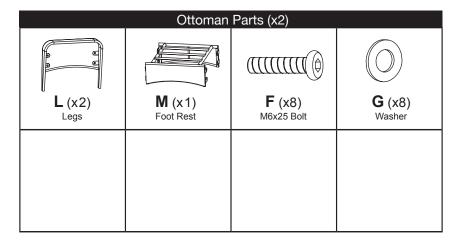

#### Ottoman Instructions

#### Step 1:

Place Leg (L) against Footrest (M). Insert two Bolts M6x25 (F) with Washers (G) through holes found by each leg of part L and into screw-threading of Footrest (M); do not tighten bolts all the way until assembly is completed.

#### Step 2:

Place second Leg (L) against opposite side Footrest (M). Insert two Bolts M6x25 (F) with Washers (G) through holes found by each leg of part L and into screw-threading of Footrest (M).

Tighten all bolts left loose throughout assembly process. Follow these steps to assemble the second Ottoman for this set.