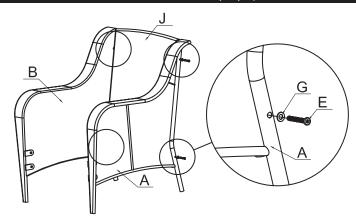

#### Step 1:

Insert two Bolts M6x40 (E) with Washers (G) through the sides of Arm Rest (A) and into the screw-threading found on the side of Chair Back (J); do not tighten bolts all the way until assembly is completed.

Insert two Bolts M6x40 (E) with Washers (G) through the sides of Arm Rest (B) and into the screw-threading found on the opposite side of Chair Back (J).

two Bolts M6x25 (F) with Washers (G) through

holes found at the front leg of Arm Rest (A) and into screw-threading found on the side of Chair Seat (K).