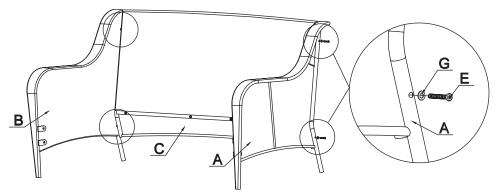

#### Step 1:

Insert two Bolts M6x40 (E) with Washers (G) through the sides of Arm Rest (A) and into the screw-threading found on the side of Sofa Back (C); do not tighten bolts all the way until assembly is completed.

Insert two Bolts M6x40 (E) with Washers (G) through the sides of Arm Rest (B) and into the screw-threading found on the opposite side of Sofa Back (C).