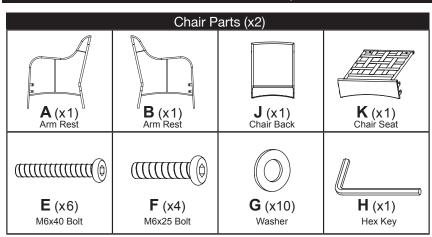

#### Parts | 4

#### Chair Instructions (x2)

#### Step 1:

Insert two Bolts M6x40 (E) with Washers (G) through the sides of Arm Rest (A) and into the screw-threading found on the side of Chair Back (J); do not tighten bolts all the way until assembly is completed.

Insert two Bolts M6x40 (E) with Washers (G) through the sides of Arm Rest (B) and into the screw-threading found on the opposite side of Chair Back (J).

two Bolts M6x25 (F) with Washers (G) through

holes found at the front leg of Arm Rest (A) and into screw-threading found on the side of Chair Seat (K).

Insert two Bolts M6x25 (F) with Washers (G) through holes found at the front leg of Arm Rest (B) and into screw-threading found on the opposite side of Chair Seat (K).

Insert two Bolts M6x40 (E) with Washers (G) holes found underneath Chair Seat (K) and into screw-threading found near the bottom of Chair Back (J).

Tighten all bolts left loose throughout assembly process. Follow these steps to assemble the second chair for this set.