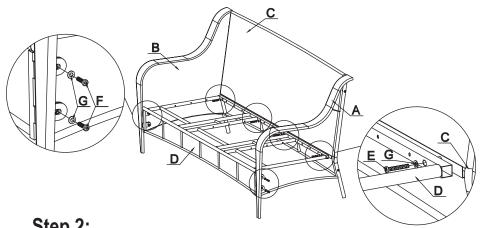

#### Step 2:

Place Sofa Seat (D) in between previously assembled parts. Insert two Bolts M6x25 (F) with Washers (G) through holes found at the front leg of Arm Rest (A) and into screwthreading found on the side of Sofa Seat (D).

Insert two Bolts M6x25 (F) with Washers (G) through holes found at the front leg of Arm Rest (B) and into screw-threading found on the opposite side of Sofa Seat (D). Insert four Bolts M6x40 (E) with Washers (G) through holes found underneath Sofa Seat (D) and into screw-threading found near the bottom of Sofa Back (C). Tighten all bolts left loose throughout assembly process.