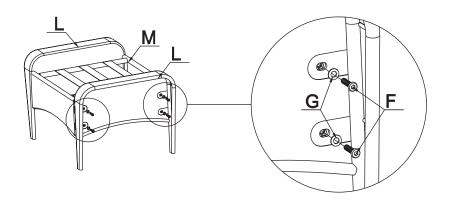

#### Step 1:

Place Leg (L) against Footrest (M). Insert two Bolts M6x25 (F) with Washers (G) through holes found by each leg of part L and into screw-threading of Footrest (M); do not tighten bolts all the way until assembly is completed.

#### Step 2:

Place second Leg (L) against opposite side Footrest (M). Insert two Bolts M6x25 (F) with Washers (G) through holes found by each leg of part L and into screw-threading of Footrest (M).

Tighten all bolts left loose throughout assembly process. Follow these steps to assemble the second Ottoman for this set.