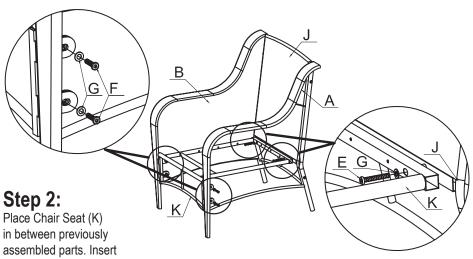

Insert two Bolts M6x40 (E) with Washers (G) through the sides of Arm Rest (B) and into the screw-threading found on the opposite side of Chair Back (J).

two Bolts M6x25 (F) with Washers (G) through

holes found at the front leg of Arm Rest (A) and into screw-threading found on the side of Chair Seat (K).

Insert two Bolts M6x25 (F) with Washers (G) through holes found at the front leg of Arm Rest (B) and into screw-threading found on the opposite side of Chair Seat (K).

Insert two Bolts M6x40 (E) with Washers (G) holes found underneath Chair Seat (K) and into screw-threading found near the bottom of Chair Back (J).

Tighten all bolts left loose throughout assembly process. Follow these steps to assemble the second chair for this set.