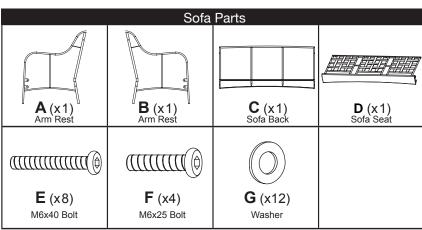

#### Step 1:

Insert two Bolts M6x40 (E) with Washers (G) through the sides of Arm Rest (A) and into the screw-threading found on the side of Sofa Back (C); do not tighten bolts all the way until assembly is completed.

Insert two Bolts M6x40 (E) with Washers (G) through the sides of Arm Rest (B) and into the screw-threading found on the opposite side of Sofa Back (C).

#### Step 2:

Place Sofa Seat (D) in between previously assembled parts. Insert two Bolts M6x25 (F) with Washers (G) through holes found at the front leg of Arm Rest (A) and into screwthreading found on the side of Sofa Seat (D).

Insert two Bolts M6x25 (F) with Washers (G) through holes found at the front leg of Arm Rest (B) and into screw-threading found on the opposite side of Sofa Seat (D). Insert four Bolts M6x40 (E) with Washers (G) through holes found underneath Sofa Seat (D) and into screw-threading found near the bottom of Sofa Back (C). Tighten all bolts left loose throughout assembly process.