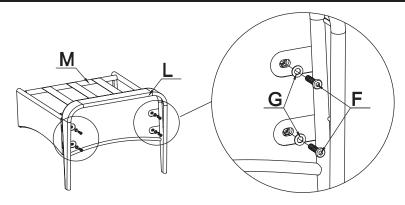

#### Step 1:

Place Leg (L) against Footrest (M). Insert two Bolts M6x25 (F) with Washers (G) through holes found by each leg of part L and into screw-threading of Footrest (M); do not tighten bolts all the way until assembly is completed.

#### Step 2:

Place second Leg (L) against opposite side Footrest (M). Insert two Bolts M6x25 (F) with Washers (G) through holes found by each leg of part L and into screw-threading of Footrest (M).

Tighten all bolts left loose throughout assembly process. Follow these steps to assemble the second Ottoman for this set.