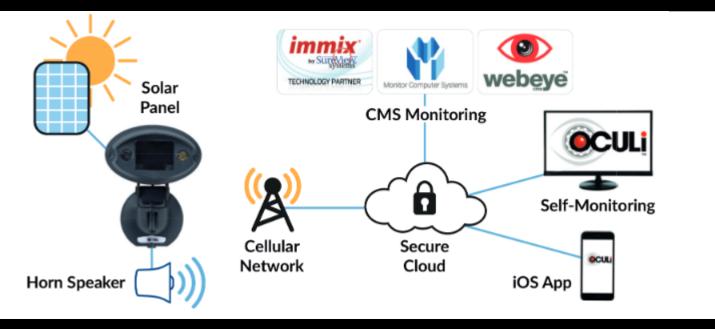

## Robust protection against vandalism and site theft

The **OCULI-HD** is an all-in-one, battery or solar powered, 4G/LTE wireless PIR motion sensor with an integrated 5MP colour day/night camera and infrared illumination that can be installed in a matter of minutes to protect against stolen building material, vandalism or accidents caused by trespassers at night and can easily be moved around as parts of the building project are completed.

Canada Sales & Support **IPX360 Solutions Inc** HDvideoverification.com sales@ipx360solutions.com (866) 790-4777

ÓD

CULI

- Battery or solar powered *(optional)* for rapid deployment in areas with no power or easily available Internet connection
- All-in-one design no external base station or control device required
- Get visual verification in seconds using 4G LTE wireless networks
- 5MP camera captures events in full high definition with user selectable image resolutions of up to 2560x1940
- Easily set up, monitor & control devices using any web browser or the OCULI mobile app.