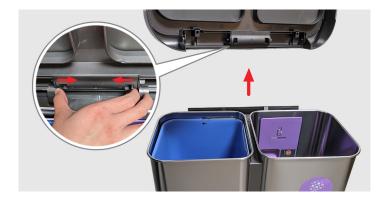

# Removing hinge block with bag holder

1. Open lid and liner rim and push back until it is locked into place.

2. Remove lid assembly from can body by pinching center tabs and pulling lid assembly upward.

3. Tape down the highlighted parts using masking tape or painter's tape.

4. Remove the 4 screws using a Phillips-head screwdriver.

5. Remove the back panel from the can body by lifting upwards and backward.