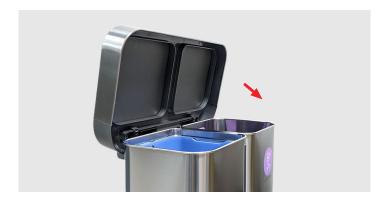

# Removing hinge block with bag holder

1. Open lid and liner rim and push back until it is locked into place.

2. Remove lid assembly from can body by pinching center tabs and pulling lid assembly upward.