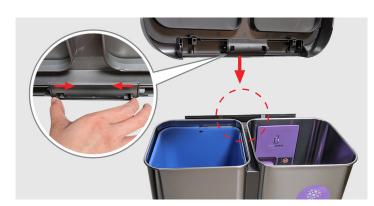

3. Tape down the highlighted parts using masking tape or painter's tape.

4. Remove the 4 screws using a Phillips-head screwdriver.

5. Remove the back panel from the can body by lifting upwards and backward.

# Installing hinge block with bag holder

1. Replace the new back panel onto the back of the body.

2. Insert screws into the 4 screw holes and screw in using Phillips screwdriver.

3. Remove all tapes.

3. Pinch center tabs and place new lid assembly onto the can.