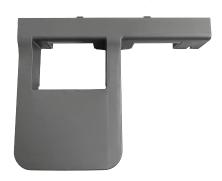

# install guide dual compartment step can hinge block replacement

**Hinge block with bag holder assembly PD6274** for CW2025 58L dual compartment step can