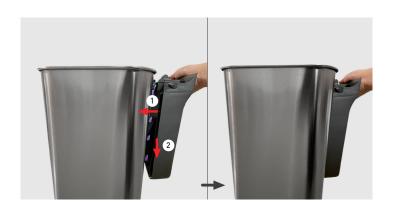

# Installing hinge block with bag holder

1. Replace the new back panel onto the back of the body.

2. Insert screws into the 4 screw holes and screw in using Phillips screwdriver.

3. Remove all tapes.

3. Pinch center tabs and place new lid assembly onto the can.