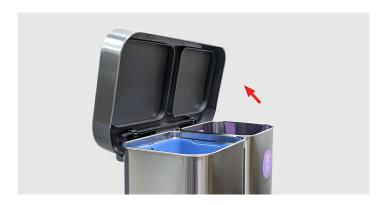

# Removing hinge block with bag holder

1. Open lid and liner rim and push back until it is locked into place.

2. Remove lid assembly from can body by pinching center tabs and pulling lid assembly upward.