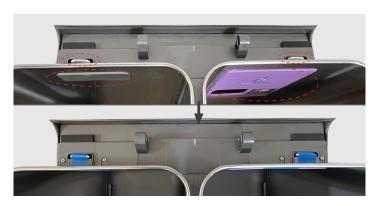

3. Tape down the highlighted parts using masking tape or painter's tape.

4. Remove the 4 screws using a Phillips-head screwdriver.

5. Remove the back panel from the can body by lifting upwards and backward.

# Installing hinge block with bag holder

1. Replace the new back panel onto the back of the body.

2. Insert screws into the 4 screw holes and screw in using Phillips screwdriver.

3. Remove all tapes.

3. Pinch center tabs and place new lid assembly onto the can.