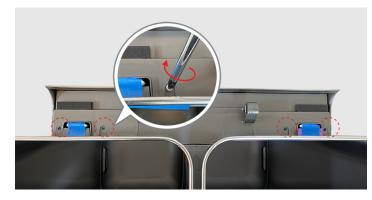

# Installing hinge block with bag holder

1. Replace the new back panel onto the back of the body.

2. Insert screws into the 4 screw holes and screw in using Phillips screwdriver.

3. Remove all tapes.

3. Pinch center tabs and place new lid assembly onto the can.