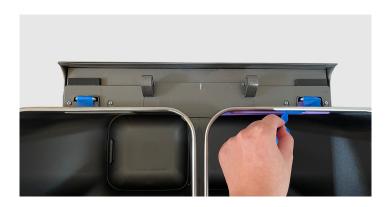

3. Tape down the highlighted parts using masking tape or painter's tape.

4. Remove the 4 screws using a Phillips-head screwdriver.

5. Remove the back panel from the can body by lifting upwards and backward.