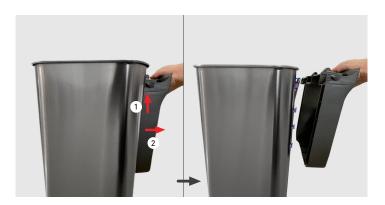

# Removing hinge block with bag holder

1. Open lid and liner rim and push back until it is locked into place.

2. Remove lid assembly from can body by pinching center tabs and pulling lid assembly upward.