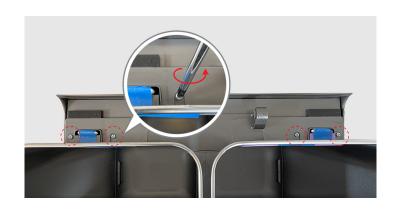

3. Tape down the highlighted parts using masking tape or painter's tape.

4. Remove the 4 screws using a Phillips-head screwdriver.

5. Remove the back panel from the can body by lifting upwards and backward.