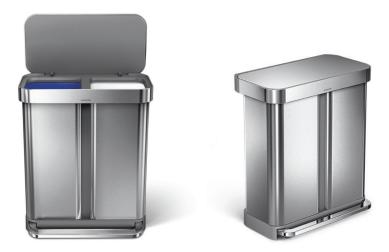

#### Lid assembly PD6257

for CW2025 58L dual compartment step can

## **Final Result**

product questions or returns customer.support@simplehuman.com