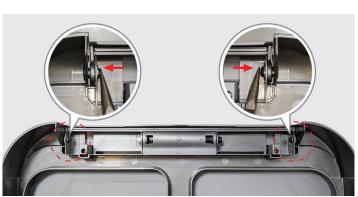

## **Removing Lid**

1. Open lid and liner rim and push back until it is locked into place.

3. Identify fastener pins on lid and use needle-nose pliers to push each pin out.

2. Remove lid assembly from can body by pinching center tabs and pulling lid assembly upward.

4. Use pliers to remove both pins.