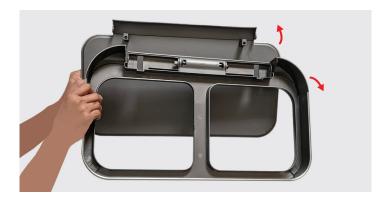

## **Removing Lid**

1. Open lid and liner rim and push back until it is locked into place.

3. Identify fastener pins on lid and use needle-nose pliers to push each pin out.

2. Remove lid assembly from can body by pinching center tabs and pulling lid assembly upward.

#### 5. Separate trim from lid.

2. Insert fastener pins back into both hinges. Firmly press on each pin until it snaps. This means they are now locked into place.