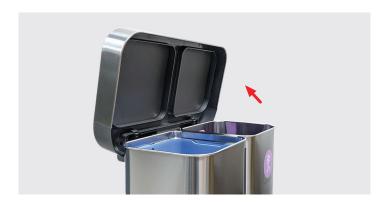

## **Removing Lid**

1. Open lid and liner rim and push back until it is locked into place.

3. Identify fastener pins on lid and use needle-nose pliers to push each pin out.

2. Remove lid assembly from can body by pinching center tabs and pulling lid assembly upward.