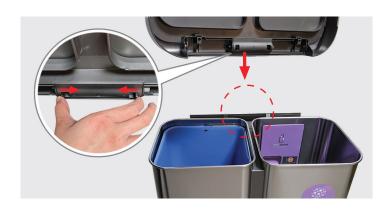

## **Removing Lid**

1. Open lid and liner rim and push back until it is locked into place.

3. Identify fastener pins on lid and use needle-nose pliers to push each pin out.

2. Remove lid assembly from can body by pinching center tabs and pulling lid assembly upward.

4. Use pliers to remove both pins.