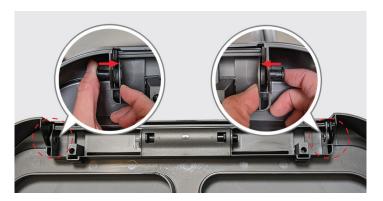

#### 5. Separate trim from lid.

2. Insert fastener pins back into both hinges. Firmly press on each pin until it snaps. This means they are now locked into place.

# **Installing Lid**

1. Place new lid onto trim.

 $3.\ {\sf Pinch}\ {\sf center}\ {\sf tabs}\ {\sf and}\ {\sf place}\ {\sf new}\ {\sf lid}\ {\sf assembly}\ {\sf onto}\ {\sf the}\ {\sf can}.$ 