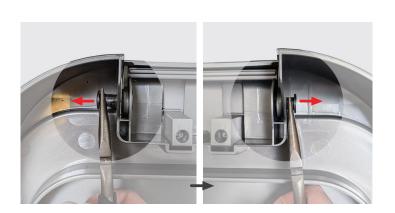

## **Removing Lid**

1. Open lid and liner rim and push back until it is locked into place.

3. Identify fastener pins on lid and use needle-nose pliers to push each pin out.

2. Remove lid assembly from can body by pinching center tabs and pulling lid assembly upward.

4. Use pliers to remove both pins.