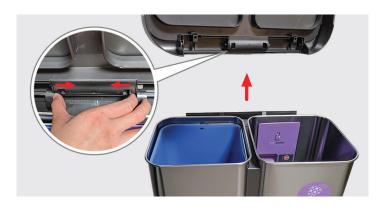

## **Removing Lid**

1. Open lid and liner rim and push back until it is locked into place.

3. Identify fastener pins on lid and use needle-nose pliers to push each pin out.

2. Remove lid assembly from can body by pinching center tabs and pulling lid assembly upward.

# **Installing Lid**

1. Place new lid onto trim.

 $3.\ {\sf Pinch}\ {\sf center}\ {\sf tabs}\ {\sf and}\ {\sf place}\ {\sf new}\ {\sf lid}\ {\sf assembly}\ {\sf onto}\ {\sf the}\ {\sf can}.$ 