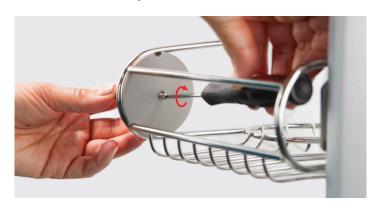

## Installation

1. Place back panel onto shelf. **Tip**: Align notches on panel with the wire on shelf.

2. Attach front panel to back panel. **Tip**: Both pieces will snap together.

3. Insert screw and tighten with screwdriver.