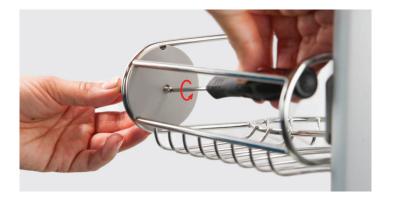

## Removal

1. Use screwdriver to remove screw on back of razor hook holder.

2. Gently pull on front of holder to remove it from the shelf.

3. Remove back panel from shelf.