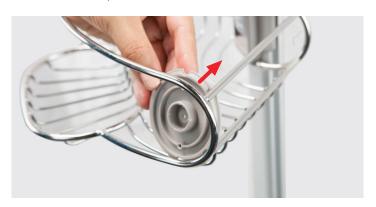

## Installation

1. Place back panel onto shelf. **Tip**: Align notches on panel with the wire on shelf.

2. Attach front panel to back panel. **Tip**: Both pieces will snap together.

3. Insert screw and tighten with screwdriver.

## Final Result

product questions or returns customer.support@simplehuman.com