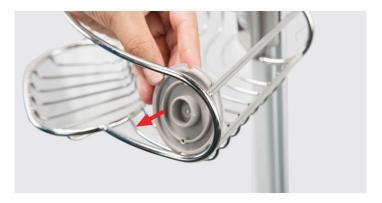

## Removal

1. Use screwdriver to remove screw on back of razor hook holder.

2. Gently pull on front of holder to remove it from the shelf.

3. Remove back panel from shelf.