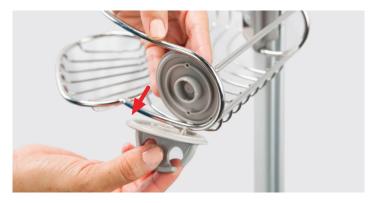

## Installation

1. Place back panel onto shelf. **Tip**: Align notches on panel with the wire on shelf.

2. Attach front panel to back panel. **Tip**: Both pieces will snap together.

3. Insert screw and tighten with screwdriver.