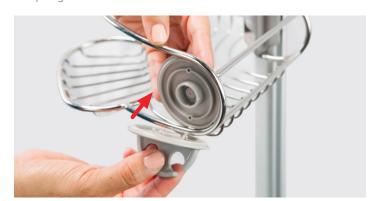

## Removal

1. Use screwdriver to remove screw on back of razor hook holder.

2. Gently pull on front of holder to remove it from the shelf.

3. Remove back panel from shelf.

## Installation

1. Place back panel onto shelf. **Tip**: Align notches on panel with the wire on shelf.

2. Attach front panel to back panel. **Tip**: Both pieces will snap together.

3. Insert screw and tighten with screwdriver.