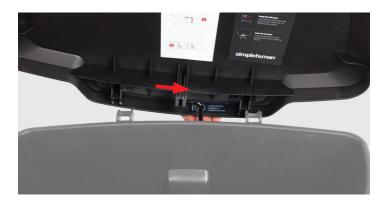

3. Hold front of can down near silver lock and push down on one hinge until it snaps into place.

4. Snap other hinge into place.