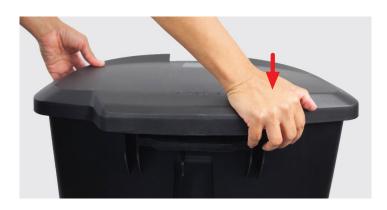

3. Hold front of can down near silver lock and push down on one hinge until it snaps into place.

4. Snap other hinge into place.