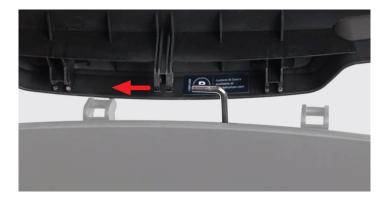

## Installation

1. Insert vertical rod into middle portion on lid.

2. Lay lid onto can in the closed position. Make sure hinges on lid and can are properly aligned. **Tip**: Press on lock to ensure lid is secured to body of can.

3. Hold front of can down near silver lock and push down on one hinge until it snaps into place.

4. Snap other hinge into place.