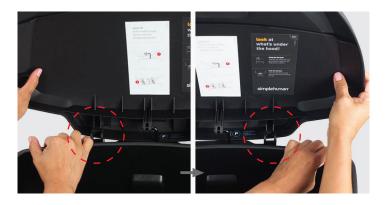

## Removal

1. Disconnect hinges. Unsnap one side at a time.

2. Remove lid from vertical rod.

## Installation

1. Insert vertical rod into middle portion on lid.

2. Lay lid onto can in the closed position. Make sure hinges on lid and can are properly aligned. **Tip**: Press on lock to ensure lid is secured to body of can.