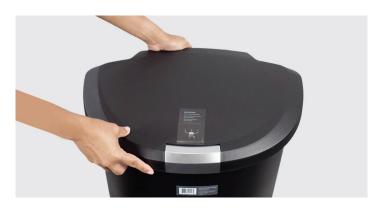

## Removal

1. Disconnect hinges. Unsnap one side at a time.

2. Remove lid from vertical rod.

## Installation

1. Insert vertical rod into middle portion on lid.

2. Lay lid onto can in the closed position. Make sure hinges on lid and can are properly aligned. **Tip**: Press on lock to ensure lid is secured to body of can.