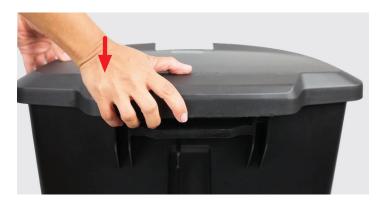

## Installation

1. Insert vertical rod into middle portion on lid.

2. Lay lid onto can in the closed position. Make sure hinges on lid and can are properly aligned. **Tip**: Press on lock to ensure lid is secured to body of can.

3. Hold front of can down near silver lock and push down on one hinge until it snaps into place.

4. Snap other hinge into place.