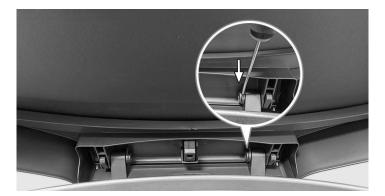

4. Firmly grasp lid assembly and pull it upward.

PD6256 | www.simplehuman.com | 121-0115-02