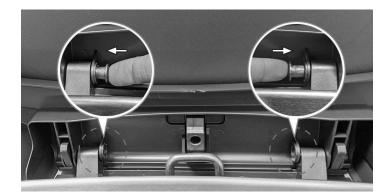

### **Removing Lid**

1. Open lid and liner rim and push back until it is locked into place.

3. Remove the two pins by sliding them towards the center with the screwdriver. **Tip:** You may need to use a bit of force when sliding the pins toward the center.

4. Firmly grasp lid assembly and pull it upward.

PD6256 | www.simplehuman.com | 121-0115-02