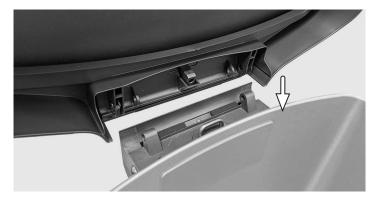

## Installing Lid

1. Place new lid assembly onto the step can in the open position.

3. Firmly press on each pin until it snaps. This means they are now locked into place.