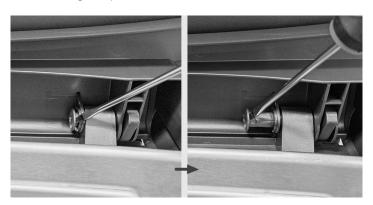

### **Removing Lid**

1. Open lid and liner rim and push back until it is locked into place.

3. Remove the two pins by sliding them towards the center with the screwdriver. **Tip:** You may need to use a bit of force when sliding the pins toward the center.

4. Firmly grasp lid assembly and pull it upward.

PD6256 | www.simplehuman.com | 121-0115-02