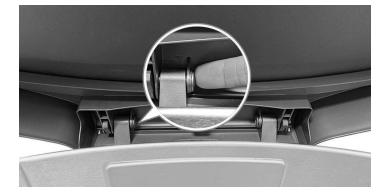

## Installing Lid

1. Place new lid assembly onto the step can in the open position.

3. Firmly press on each pin until it snaps. This means they are now locked into place.

# product questions or returns customer.support@simplehuman.com

PD6256 | www.simplehuman.com | 121-0115-02

2. Insert fastener pins back into both hinges.