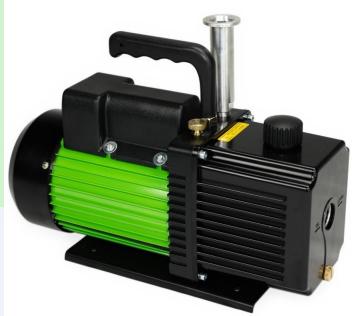

## 12 CFM Two-Stage Rotary-Vane Vacuum Pump Model BHO-PUMP-12 \* 1 HP Electric Motor \* Oil Lubricated

BHO-PUMP-12 vacuum pumps are designed to rapidly evacuate air from extractor vessels before adding LPG solvent.

Do not pump flammable vapors through the pump. A vapor trap should be used if evacuating any device that may have flammable vapors. It may be necessary to vent the exhaust to a safe location.

Type: 12 CFM Two-Stage Rotary-Vane Inlet: KF-25 vacuum flange (DN25KF) Ultimate Vacuum: 29.92 inHg; 15 micron Oil Cap: 20oz (600ml) vacuum pump oil Power: 110-127 VAC, 60 HZ, 1 HP Dimensions: 15.4" x 5.7" x 9.9" Weight: 35 LBS