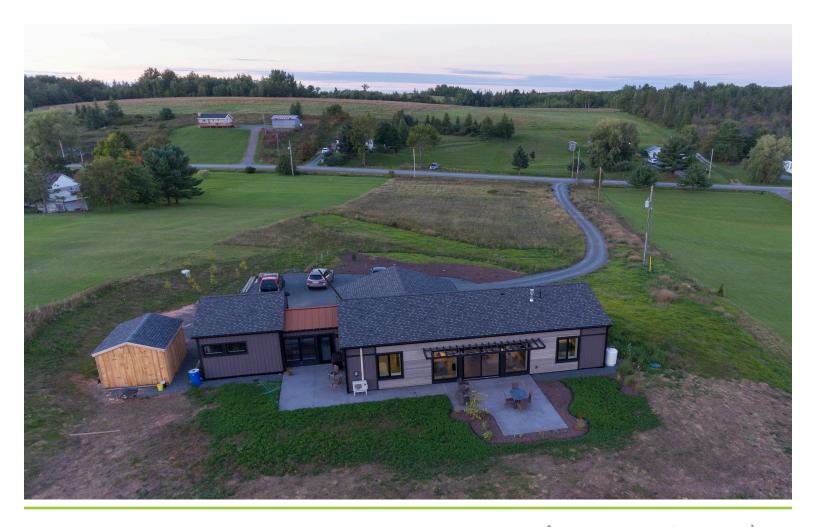

## Valley View

Passive Design Solutions

1,736 sqft

south side yard

+ fireplace

A classy modern farmhouse in wine country, the valley view is a modest and beautiful home repleat with natural wood finishes and built-in cabinetry and huge south-facing windows to drink in the view of the tidal river as it winds its way to the ocean.

- One level living built with aging-in-place principles in mind.
- River view to the south aligned the solar strategy with the exceptional views.
- A mix of siding types metal and wood soften the exterior where patio and outdoor spaces occur while keeping the overall strategy durable, costeffective, and low-maintenance.
- Shade structure for cooling help to cut down on overheating during these late summer heat waves by eliminating some solar gain through the main windows.
- Unheated breezeway connects garage to house.