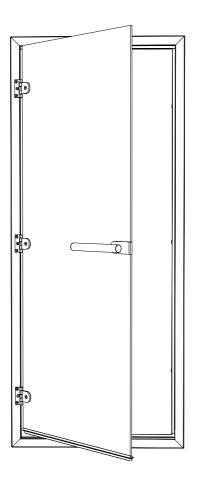

# Steam Door Installation Manual

790mm x 60mm x 1890mm

### **Steam Door Parts List**

- 1. Door Frame
- 2. Glass Door
- 3. Glass Door Hinges x 3pcs
- 4. Door Handle
- 5. Water Catcher
- 6. Frame Hole Plug x 8pcs
- 7. Alu Profile

Alu Profile