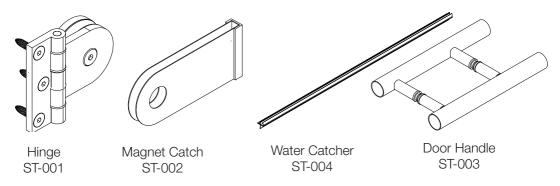

to ensure smooth opening and closing of the door.

Place cardboard in front of the door opening as cushion to the corners for the glass in case it accidentally hits the floor.



Pre-drill holes to the wall opening while steam door jamb is on place. Screw the steam door jamb using the screw guide. Place the hole plugs after installing.





Use the wedges to level the door frame sides. Gaps around the frame can be filled with insulation or gap filler and covered with moulding.





Screw Hole Plug (Included in the package)



(Included in the package)

Screw Guide (Included in the package)



Wooden Wedge (Included in the package)

Attach the door handle to the glass and secure with bolt using Allen wrench. Cover the holes with screw plug after installing.



# **Steam Door Spare Parts**