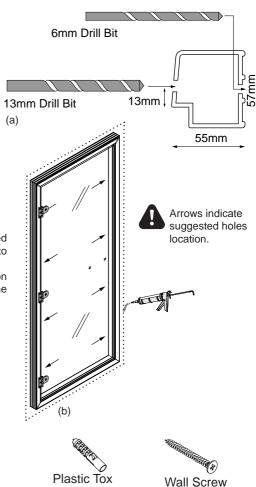

## **Requirements for Installation**

4mm Allen Wrench (Included in the package)

Plastic Tox

Wall Screw 6RM08-934 (Included in the package)

Drill

13mm and 6mm Drill Bits

Measuring Tape

12.6mm Screw Guide (Included in the package)

#### **Door Frame Installation**

Option 1 (Silicone Mounting) Affix the door set to the steam room with silicone.

Option 2 (Screw Mounting - optional). Pre-drill the screw holes (b) with the correct

size and distance from the frame edge as shown in the illustration (a).

Pre-drill holes to the wall opening while steam door jamb is on place. Screw the steam door jamb using the screw guide. Place the hole plugs after installing.

Use the wedges to level the door frame sides. Gaps around the frame can be filled with insulation or gap filler and covered with moulding.