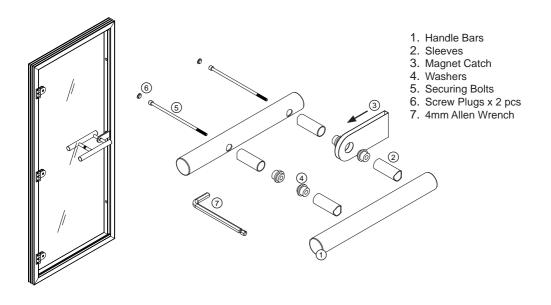

Screw Hole Plug (Included in the package)

(Included in the package)

Screw Guide (Included in the package)

Wooden Wedge (Included in the package)

Attach the door handle to the glass and secure with bolt using Allen wrench. Cover the holes with screw plug after installing.