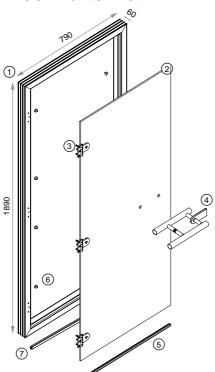

# Steam Door Installation Manual

790mm x 60mm x 1890mm

### **Steam Door Parts List**

- 1. Door Frame
- 2. Glass Door
- 3. Glass Door Hinges x 3pcs
- 4. Door Handle
- 5. Water Catcher
- 6. Frame Hole Plug x 8pcs
- 7. Alu Profile

Alu Profile