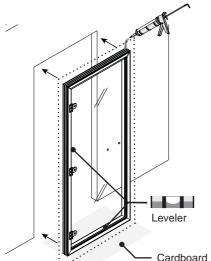

#### **Door Frame Installation**

Option 1 (Silicone Mounting) Affix the door set to the steam room with silicone.

Option 2 (Screw Mounting - optional). Pre-drill the screw holes (b) with the correct

size and distance from the frame edge as shown in the illustration (a).

Use a leveler to make sure that the frame is leveled from the floor and the sides are at 90 degrees to ensure smooth opening and closing of the door.

Place cardboard in front of the door opening as cushion to the corners for the glass in case it accidentally hits the floor.

Pre-drill holes to the wall opening while steam door jamb is on place. Screw the steam door jamb using the screw guide. Place the hole plugs after installing.

Use the wedges to level the door frame sides. Gaps around the frame can be filled with insulation or gap filler and covered with moulding.