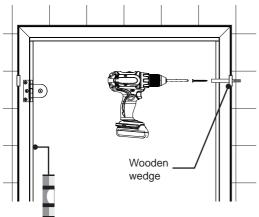

Pre-drill holes to the wall opening while steam door jamb is on place. Screw the steam door jamb using the screw guide. Place the hole plugs after installing.

Use the wedges to level the door frame sides. Gaps around the frame can be filled with insulation or gap filler and covered with moulding.

Screw Hole Plug (Included in the package)

(Included in the package)

Screw Guide (Included in the package)

Wooden Wedge (Included in the package)

Attach the door handle to the glass and secure with bolt using Allen wrench. Cover the holes with screw plug after installing.