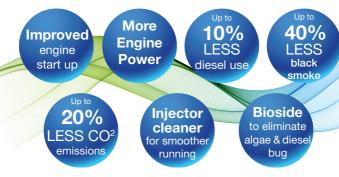

## GIVE YOUR DIESEL ENGINES IMPROVED POWER & PERFORMANCE WHILST REDUCING YOUR CARBON FOOTPRINT

**SUPER DIESEL PREMIUM BLUE** is the most cost effective technology available to improve combustion efficiency, reduce emissions, reduce fuel usage, increase power, reduce engine noise, clean fuel systems, reduce wear, improve fuel quality and storage stability.

## SUPER DIESEL PREMIUM BLUE

has been developed in partnership with HFT (Hybrid Fuel Technology) using eight technologies: Cetane Improver, Injector Cleaner, Surfactant, Lubricant, Anti Oxidant Stabiliser, Flocculent (demulsifier), Algaecide / Biocide and an Anti Foaming Agent.