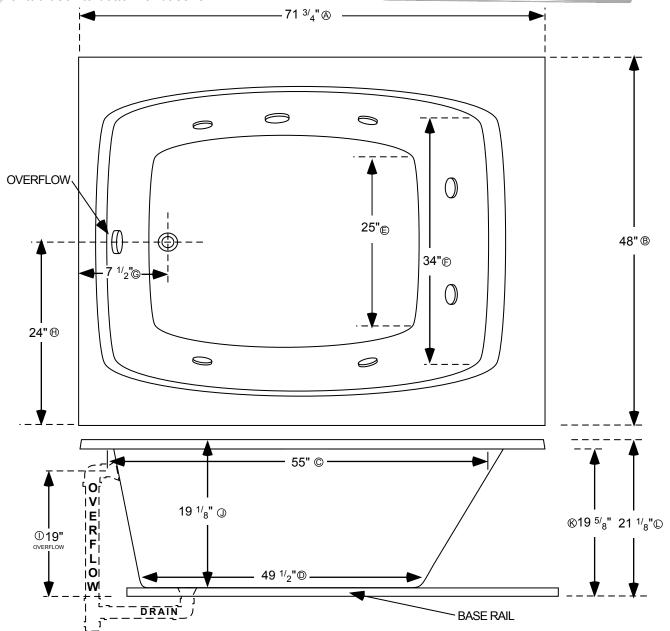

## ALL SPECIFICATIONS VALID AS OF 07/12/2013 AND SUPERSEDES ALL PREVIOUS PUBLISHED DATA

- A Total length of tub
- ® Total width of tub
- © Inside length of tub at top
- ① Inside length of tub at floor
- (E) Inside width of tub floor at seating area
- (E) Inside width of tub at top of seating area
- © Edge of tub to center of drain
- (H) Edge of tub to center of drain & overflow
- ① Center of overflow opening to bottom of base rail
- ① Top of tub deck to tub floor at deepest point
- (B) Bottom of tub lip to bottom of base rail
- Top of tub deck to bottom of base rail

## 6048 WHIRLPOOL

L= 71 3/4" W= 48"

INSTALLATION: Add 1/2" to 1" height of tub at point (©) to allow space for bedding compound. All Comfortflo Whirlpool Baths require mortar to be placed under tub for tub bedding. Please measure tub before building tub cabinet. Drawing shows standard pump location for this tub. Custom pump locations available - please call Comfortflo Whirlpool Baths for details. Measurements are plus or minus 1/2", and are subject to change without notice. Filling this tub to the maximum may require an above average size or dedicated water heater.