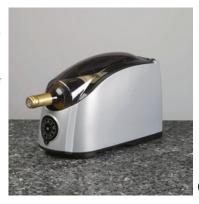

hill-On-Demand $^{TM}$ . The patented process is 40 times faster than a freezer for chilling cans and 10 times faster for wine, and is perfectly safe for chilling carbonated beverages like beer and soda which will not foam over upon opening. Cooper Cooler. 877.C.COOLER, Coopercooler.com.
- 5. Sun or shade on demand! This motorized roof shade structure can be opened or closed by the solar charged battery remote control. The 160° range of motion creates a totally customizable structure allowing in the sun when open and waterproof coverage when closed. Equinox. 210.548.3015, Equinoxtexas.com.
- 6. Reduce heat, glare and fading of your interior furnishings all while maintaining your beautiful views with interior roll-up solar screens. Texas Sun & Shade. 512.402.0990, Txsunandshade.com.