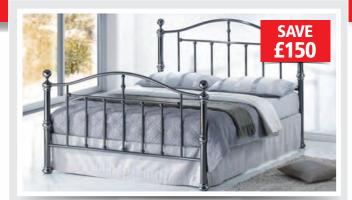

### BIRLEA ALEXA METAL BEDFRAME

The Alexa is a modern style metal bed frame with curved top rails, crystal finials and a sprung slatted base for added comfort.