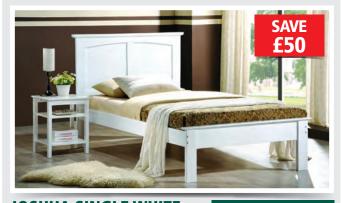

#### **JOSHUA SINGLE WHITE** Crafted using hardwood and painted in a beautiful, crisp white finish, the Joshua Bedstead is a perfect backdrop whatever your bedroom décor! With its clean and simple lines, the Joshua is practical and compact and is packed for easy home assembly.

WAS £149.95 NOW £99.95

FAS Deliver