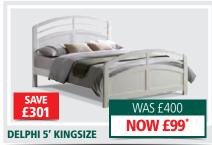

## **STAMFORD BEDROOM**

HALF

- Single (3') WAS £360 NOW £179.95\* Kingsize (5') WAS £540 NOW £269.95\*
- Small Bedside WAS £120 NOW £59 36x32x56cm (WxDxH)
- Cheval Mirror WAS £179 NOW £89 50x4x150cm (WxDxH)
- **1** 3 + 2 Chest WAS £559 **NOW £279** 90x40x97cm (WxDxH)
- Gents Robe WAS £958 NOW £479.95 100x54x180 (WxDxH)
- Blanket Box WAS £299 NOW £149 90x40x45cm (WxDxH)