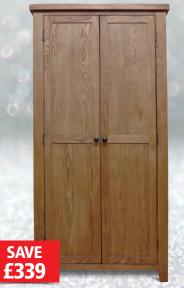

## **STAMFORD BEDROOM**

HALF

- Single (3') WAS £360 NOW £179.95\* Kingsize (5') WAS £540 NOW £269.95\*
- Small Bedside WAS £120 NOW £59 36x32x56cm (WxDxH)
- Cheval Mirror WAS £179 NOW £89 50x4x150cm (WxDxH)
- **1** 3 + 2 Chest WAS £559 **NOW £279** 90x40x97cm (WxDxH)
- Gents Robe WAS £958 NOW £479.95 100x54x180 (WxDxH)
- Blanket Box WAS £299 NOW £149 90x40x45cm (WxDxH)

Triple Robe WAS £1258 NOW £629.95 140x54x180cm (WxDxH)

SAVE

**f1**80

Narrow Chest WAS £359

Amazing VALUE

SAVE f350

F

Ε

0

6 Drawer Chest WAS £699 NOW £349 120x40x75cm (WxDxH)

Ladies Robe WAS £679 NOW £339.95 90x54x180cm (WxDxH)