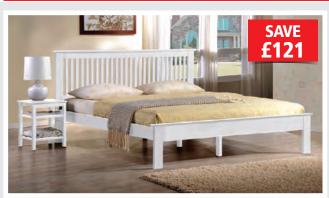

#### **HOWARD WHITE DOUBLE BED** Featuring sharp clean lines, an elegant slatted

back and finished in a white painted finish the

Howard bedstead will look great in any bedroom.

Kingsize WAS £539.95

NOW £269.95