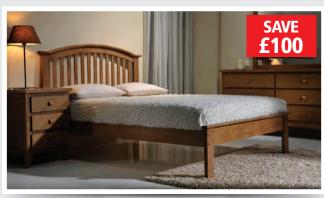

## **STAMFORD BEDROOM**

HALF

- Single (3') WAS £360 NOW £179.95\* Kingsize (5') WAS £540 NOW £269.95\*
- Small Bedside WAS £120 NOW £59 36x32x56cm (WxDxH)
- Cheval Mirror WAS £179 NOW £89 50x4x150cm (WxDxH)
- **1** 3 + 2 Chest WAS £559 **NOW £279** 90x40x97cm (WxDxH)
- Gents Robe WAS £958 NOW £479.95 100x54x180 (WxDxH)
- Blanket Box WAS £299 NOW £149 90x40x45cm (WxDxH)