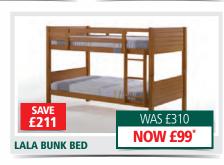

## UP TO 50% OFF BUNK BEDS

LYDIA BUNK BED One of our bestselling hardwood bunk beds now in a white or Maple finish. A strong slatted base and solid slatted headboard and foot board and can be converted into two proper separate beds.