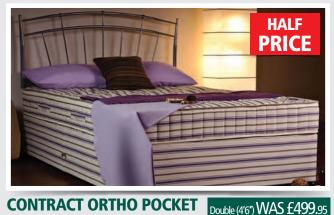

NOW £249.95

**CONTRACT ORTHO POCKET** 700 extra firm pocket springs that individually react to pressure points of your body. ■ Single (3') WAS £259.95 NOW £129.9

Kingsize (5') WAS £599.95 NOW £299.95\*

feel in a foam encapsulated base.