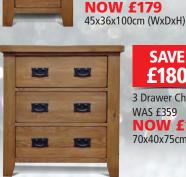

## **STAMFORD BEDROOM**

HALF

- Single (3') WAS £360 NOW £179.95\* Kingsize (5') WAS £540 NOW £269.95\*
- Small Bedside WAS £120 NOW £59 36x32x56cm (WxDxH)
- Cheval Mirror WAS £179 NOW £89 50x4x150cm (WxDxH)
- **1** 3 + 2 Chest WAS £559 **NOW £279** 90x40x97cm (WxDxH)
- Gents Robe WAS £958 NOW £479.95 100x54x180 (WxDxH)
- Blanket Box WAS £299 NOW £149 90x40x45cm (WxDxH)

Triple Robe WAS £1258 NOW £629.95 140x54x180cm (WxDxH)

SAVE

**f1**80

Narrow Chest WAS £359

Amazing VALUE

SAVE f350

F

Ε

0

6 Drawer Chest WAS £699 NOW £349 120x40x75cm (WxDxH)

Ladies Robe WAS £679 NOW £339.95 90x54x180cm (WxDxH)