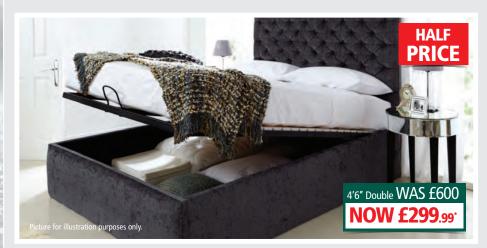

## FABRIC OTTOMAN STORAGE BED

This end opening ottoman storage base is both extremely stylish and practical. The base is covered, and finished in stylish colours and comes with a matching headboard. Kingsize WAS £725 NOW £349.95\*