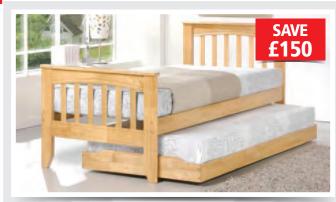

## UP TO 50% OFF GUEST BEDS

DELPHI GUEST BED A white lacquered guest bed with a fantastically practical trundle bed with deep drawers that

stows away neatly.

Kingsize (5') WAS £399.99

**NOW £249**.95

**MOCHA GUEST BED** Solid hardwood bed with a maple finish and a practical guest bed that stows away neatly, and can prop up to the same height as the main bed frame. WAS £299.99 NOW £149.95\*