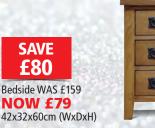

## **STAMFORD BEDROOM**

HALF

- Single (3') WAS £360 NOW £179.95\* Kingsize (5') WAS £540 NOW £269.95\*
- Small Bedside WAS £120 NOW £59 36x32x56cm (WxDxH)
- Cheval Mirror WAS £179 NOW £89 50x4x150cm (WxDxH)
- **1** 3 + 2 Chest WAS £559 **NOW £279** 90x40x97cm (WxDxH)
- Gents Robe WAS £958 NOW £479.95 100x54x180 (WxDxH)
- Blanket Box WAS £299 NOW £149 90x40x45cm (WxDxH)