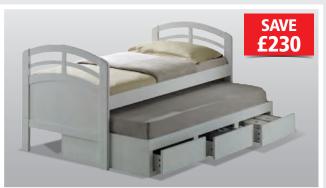

## UP TO 50% OFF GUEST BEDS

DELPHI GUEST BED A white lacquered guest bed with a fantastically practical trundle bed with deep drawers that

stows away neatly.

Kingsize (5') WAS £399.99

**NOW £249**.95

**MOCHA GUEST BED** Solid hardwood bed with a maple finish and a practical guest bed that stows away neatly, and can prop up to the same height as the main bed frame. WAS £299.99 NOW £149.95\*