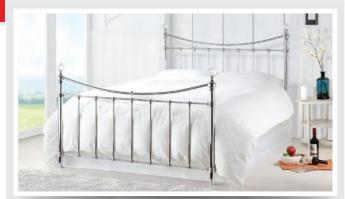

### **BIRLEA VICTORIA BED**

A traditional piece, the Victoria features an elegant finish that accentuates the detail in the framework. Constructed from steel, this frame is finished in black nickel and comes with a sprung slatted base giving a natural bounce, to provide greater comfort. Double WAS £399.99

Kingsize
NOW £299.95\*