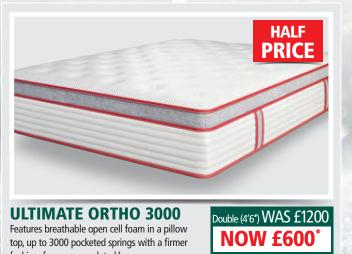

e and solid slatted headboard and foot board and can be converted into two proper separate beds.





**MOCHA BUNK BED** Hardwood Maple frame that has a strong slatted base on both top and bottom bunks with a lacquered finish that is easy to clean and can even be converted into two proper separate beds.



# UP TO 50% OFF ALL MATTRESSES



Double (4'6") WAS £300

**NOW £150** 

**POCKET DELUXE** 700 pocket springs that individually react to the pressure points of your body.

- Single (3') WAS £200 NOW £100\*
- Small Double (4') WAS £300 NOW £150\*
- Kingsize (5') WAS £400 NOW £200



NOW £249.95

**CONTRACT ORTHO POCKET** 700 extra firm pocket springs that individually react to pressure points of your body. ■ Single (3') WAS £259.95 NOW £129.9

Kingsize (5') WAS £599.95 NOW £299.95\*







feel in a foam encapsulated base.

Kingsize (5') WAS £1400 NOW £700\* Super Kingsize (6') WAS £1600 NOW £800\*

HALF PRICE

**ULTIMATE ORTHO 4000** Double (4'6") WAS £1400 Features breathable open cell foam in a pillow **NOW £70** top, up to 4000 pocketed springs with in a foam encapsulated base giving edge to edge support. ■ Kingsize (5′) WAS £1600 NOW £800\*

Super Kingsize (6') WAS £1800 NOW £900\*

## Go online at www.hamseys.co.uk

\* All frame prices are applicable only when purchased with a mattress. Frame price doesn't include mattress.

## UP TO 50% OFF ALL STORAGE BEDS



Hotel Comfort 900 2 drawer divan set (headboard not included). Very limited supply.



#### SIDE OPENING OTTOMAN

Side or end opening Over 25 different colours
 Matching headboard Superb 'gas lift system' for