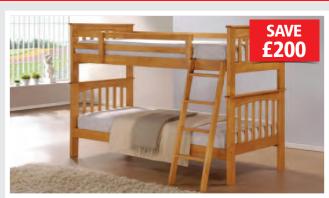

## UP TO 50% OFF BUNK BEDS

LYDIA BUNK BED One of our bestselling hardwood bunk beds now in a white or Maple finish. A strong slatted base and solid slatted headboard and foot board and can be converted into two proper separate beds.

**MOCHA BUNK BED** Hardwood Maple frame that has a strong slatted base on both top and bottom bunks with a lacquered finish that is easy to clean and can even be converted into two proper separate beds.