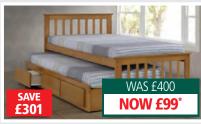

## UP TO 50% OFF GUEST BEDS

DELPHI GUEST BED A white lacquered guest bed with a fantastically practical trundle bed with deep drawers that

stows away neatly.

Kingsize (5') WAS £399.99

**NOW £249**.95

**MOCHA GUEST BED** Solid hardwood bed with a maple finish and a practical guest bed that stows away neatly, and can prop up to the same height as the main bed frame. WAS £299.99 NOW £149.95\*