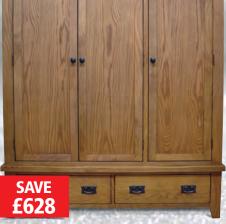

# **STAMFORD OAK COLLECTION**

С

3

D

3

3

This beautiful oak and oak veneer bedroom collection possesses a tone that gives each piece of furniture a warm glow and a rustic edge. Amazing value, in stock, and ready for a fast delivery.

## **STAMFORD BEDROOM**

HALF

- Single (3') WAS £360 NOW £179.95\* Kingsize (5') WAS £540 NOW £269.95\*
- Small Bedside WAS £120 NOW £59 36x32x56cm (WxDxH)
- Cheval Mirror WAS £179 NOW £89 50x4x150cm (WxDxH)
- **1** 3 + 2 Chest WAS £559 **NOW £279** 90x40x97cm (WxDxH)
- Gents Robe WAS £958 NOW £479.95 100x54x180 (WxDxH)
- Blanket Box WAS £299 NOW £149 90x40x45cm (WxDxH)