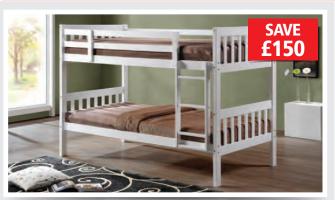

## UP TO 50% OFF BUNK BEDS

LYDIA BUNK BED One of our bestselling hardwood bunk beds now in a white or Maple finish. A strong slatted base and solid slatted headboard and foot board and can be converted into two proper separate beds.

**MOCHA BUNK BED** Hardwood Maple frame that has a strong slatted base on both top and bottom bunks with a lacquered finish that is easy to clean and can even be converted into two proper separate beds.