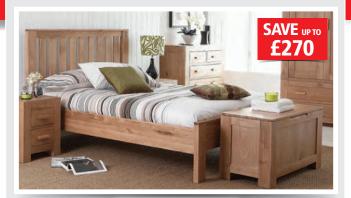

# **STAMFORD OAK COLLECTION**

С

3

D

3

3

This beautiful oak and oak veneer bedroom collection possesses a tone that gives each piece of furniture a warm glow and a rustic edge. Amazing value, in stock, and ready for a fast delivery.

## **STAMFORD BEDROOM**

HALF

- Single (3') WAS £360 NOW £179.95\* Kingsize (5') WAS £540 NOW £269.95\*
- Small Bedside WAS £120 NOW £59 36x32x56cm (WxDxH)
- Cheval Mirror WAS £179 NOW £89 50x4x150cm (WxDxH)
- **1** 3 + 2 Chest WAS £559 **NOW £279** 90x40x97cm (WxDxH)
- Gents Robe WAS £958 NOW £479.95 100x54x180 (WxDxH)
- Blanket Box WAS £299 NOW £149 90x40x45cm (WxDxH)