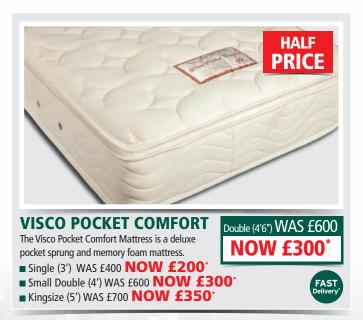

# UP TO 50% OFF ALL MATTRESSES

Double (4'6") WAS £300

**NOW £150** 

**POCKET DELUXE** 700 pocket springs that individually react to the pressure points of your body.

- Single (3') WAS £200 NOW £100\*
- Small Double (4') WAS £300 NOW £150\*
- Kingsize (5') WAS £400 NOW £200