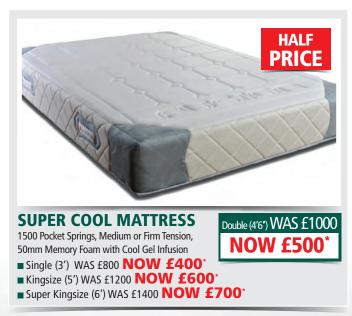

Kingsize (5') WAS £1400 NOW £700\* Super Kingsize (6') WAS £1600 NOW £800\*

HALF PRICE

**ULTIMATE ORTHO 4000** Double (4'6") WAS £1400 Features breathable open cell foam in a pillow **NOW £70** top, up to 4000 pocketed springs with in a foam encapsulated base giving edge to edge support. ■ Kingsize (5′) WAS £1600 NOW £800\*

Super Kingsize (6') WAS £1800 NOW £900\*