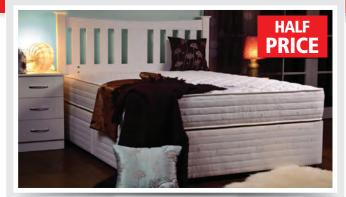

# UP TO 50% OFF ALL MATTRESSES

Double (4'6") WAS £300

**NOW £150** 

**POCKET DELUXE** 700 pocket springs that individually react to the pressure points of your body.

- Single (3') WAS £200 NOW £100\*
- Small Double (4') WAS £300 NOW £150\*
- Kingsize (5') WAS £400 NOW £200