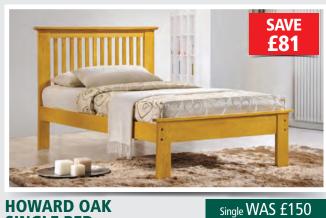

### **HOWARD OAK** SINGLE BED

This solid hardwood single bed finished in oak has a strong slatted base and really is fantastic value for money.

**JUSTIN OAK BED FRAME** This great value solid hardwood bed frame in an oak finish comes with a stylish slatted headboard, low foot end and a sturdy slatted base. 3' Single WAS £200 NOW £99.95\*