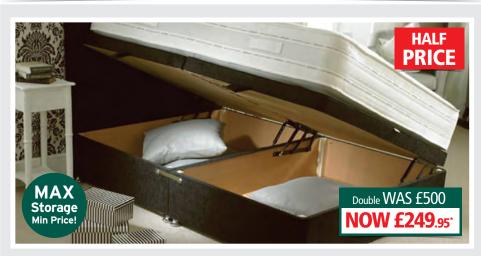

#### SIDE OPENING OTTOMAN

Side or end opening Over 25 different colours
 Matching headboard Superb 'gas lift system' for ease of use Huge amount of storage space

- Single WAS £300 NOW £149.95\*
   Kingsize WAS £600 NOW £299.95\*
- SuperKing WAS £700 NOW £349.95