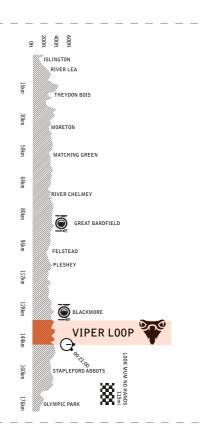

| Cut out & fold, mount cue sheet or profile to top tube |                                                  |     |                |                                          |  |  |
|--------------------------------------------------------|--------------------------------------------------|-----|----------------|------------------------------------------|--|--|
| DIST.                                                  | INSTRUCTION                                      |     | 73.5           | Garnetts Lane                            |  |  |
| 0.0                                                    | Leave Condor Cycles                              |     | 79.3           | Newpasture Lane                          |  |  |
| 0.1                                                    | LEFT onto Theobalds/Clerkenwell                  |     | 84.7           | LEFT Bardfield Rd                        |  |  |
| 0.1                                                    | LEFT A1/Goswell Road                             |     | 84.7           | CAFÉ STOP: Blue Egg                      |  |  |
| 1.8                                                    | RIGHT Upper Street                               |     |                | Back onto road retracing ride            |  |  |
| 2.4                                                    | RIGHT A104 / Essex Road                          |     | 86.9           | Merge Left on to Bardfield Rd (fork)     |  |  |
| 4.0                                                    | RIGHT Dalston Lane / A104                        |     | 89.0           | Great Saling                             |  |  |
| 5.4                                                    | LEFT Dalston Lane / A104                         |     | 95.9           | Watch House Green                        |  |  |
|                                                        | LEFT Crickelfield Rd / A104                      |     | 97.2           | Felsted                                  |  |  |
| 7.1                                                    | LEFT Lower Clapton Road                          |     | 97.2           | LEFT Chelmford Rd                        |  |  |
| 7.6                                                    | 3 <sup>rd</sup> Exit at roundabout Lea Bridge Rd | l . | 99.9           | Priors Green                             |  |  |
| 12.0                                                   | Straight over on A104 (Epping Forest)            | '   | 101.0          | Hartford End                             |  |  |
| 13.4                                                   | Straight over large junction A104                |     | 104.3          | Howe Street                              |  |  |
| 18.7                                                   | Continue on Epping New Road A104                 |     | 107.9          | Pleshey                                  |  |  |
| 23.6                                                   | 3 rd exit - Coppice Row to Theydon Bois          | l . | 114.0          | Good Easter                              |  |  |
| 27.2                                                   | L EFT Coopersele Lane                            |     | 126.0          | Willingate                               |  |  |
| 27.6                                                   | Cross M11                                        |     | 132.0          | Norton Heath                             |  |  |
| 29.0                                                   | LEFT onto Hobbs Cross Rd                         |     | 134.7          | Blackmore — CAFÉ STOP                    |  |  |
| 30.8                                                   | RIGHT onto Mount Rd                              | l , |                | Shortcut: RIGHT Ingrestone Road          |  |  |
| 31.8                                                   | LEFT Banks Lane to Colliers Hatch                |     |                | VIPER LOOP: continue Chelmsford Rd       |  |  |
| 36.1                                                   | Toot Hill                                        |     | 138.5          | SHARP RIGHT Ingalestone Rd               |  |  |
| 40.0                                                   | Bobbingworth                                     |     | 138.5          | SHARP RIGHT Ingalestone Rd               |  |  |
| 42.0                                                   | Moneton                                          | l , | 140.0          | Merge to Mill Green Rd, pass Viper Pub   |  |  |
| 44.0                                                   | High Laver                                       |     | 142.0          | SHARP RIGHT Beggar Hill                  |  |  |
| 47.2                                                   | Matching Green                                   |     | 143.0<br>144.5 | SHARP LEFT  Merge RIGHT — Blackmore Road |  |  |
| 52.6                                                   | White Roding                                     |     | 144.5          | S/O Hay Green Lane — END OF LOOP         |  |  |
| 57.0                                                   | Aythorpe Roding                                  |     | 150.7          | Kelvedon Hatch                           |  |  |
| 64.0                                                   | Bishops Green                                    | '   | 153.0          | Navestock Side                           |  |  |
| 65.0                                                   | Wellstye Green                                   |     | 156.1          | Navestock                                |  |  |
| 66.0                                                   | Barnston                                         |     | 161.0          | Stapleford Abbotts                       |  |  |
| 70.0                                                   | North End                                        |     | 166.3          | Chigwell Row                             |  |  |
| 72.0                                                   | Felsted                                          | '   | 169.0          | Grange Hi <b>ll</b>                      |  |  |
| 72.1                                                   | LEFT onto Brainstree Rd                          |     | 171.2          | Cross Mill                               |  |  |

| - |       |                               |
|---|-------|-------------------------------|
|   | 175.2 | Snaresbrook                   |
|   | 177.5 | Leytonstone                   |
|   | 180.0 | Cross over River Lea (A12),   |
|   |       | Olympic Park                  |
|   | 180.6 | Continue on Eastway Rd (A12)  |
|   | 181.5 | RIGHT to Wick Rd              |
|   | 181.9 | LEFT Bentham Rd               |
|   | 182.9 | RIGHT Loddiges Rd             |
|   | 183.0 | LEFT Mare St                  |
|   | END   | LOOK MUM NO HANDS (East) CAFE |
|   |       |                               |
|   |       |                               |
|   |       |                               |
|   |       |                               |
|   |       |                               |
|   |       |                               |
|   |       |                               |
|   |       |                               |
|   |       |                               |
|   |       |                               |
|   |       |                               |
|   |       |                               |
|   |       |                               |
|   |       |                               |
|   |       |                               |
|   |       |                               |
|   |       |                               |
|   |       |                               |
|   |       |                               |
|   |       |                               |
|   |       |                               |
|   |       |                               |