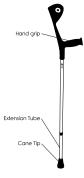

#### CANE HEIGHT ADJUSTMENT

- 1. Press in the button snap.
- 2. Slide extension tube up or down to desired height. Button snap should secure cane into place.

### 

• Make sure the brass pin is locked into place before use.