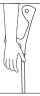

#### FIND CORRECT FOREARM CRUTCH HEIGHT

1. Let your arm hang naturally by your waist. Adjust the forearm crutch height so the handle touches your wrist.