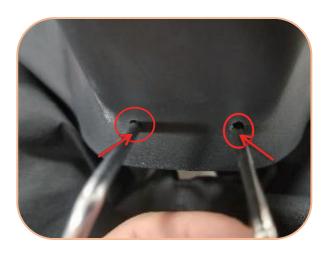

## **Installation Steps**

1.Productl list Steering wheel, large H10 wrench, 2 flat head screwdrivers.

2. Turn off the host power in the vehicle setting.

3. There is a hole on the left and right sides of the steering wheel. Insert and Jack the airbag spring with a flat head screwdriver respectively.

4. The internal diagram and spring schematic diagram of parallel screwdriver insertion.