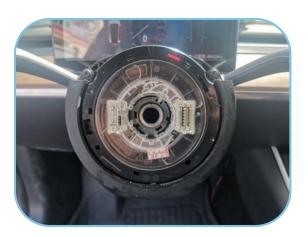

## **Installation Steps**

1.Productl list Steering wheel, large H10 wrench, 2 flat head screwdrivers.

2. Turn off the host power in the vehicle setting.

3. There is a hole on the left and right sides of the steering wheel. Insert and Jack the airbag spring with a flat head screwdriver respectively.

## Tesla Model Y (2021/09 +) Steering Wheel Installation Manual

5. Take out the airbag and pull out the airbag plug and steering wheel plug. then take off the airbag

6. Note that the steering wheel plug must be pulled out to avoid pulling out the hairspring.

7. Screw out the steering wheel screw with a large H10 wrench.

8. Then pull out the steering wheel. If the steering wheel is too tight, shake it left and right and pull it out slowly.

9. Do not turn the hairspring after pulling out the steering wheel.