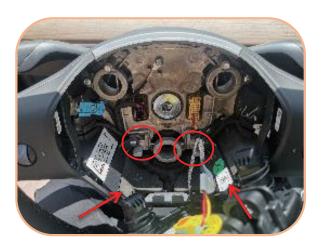

## Tesla Model Y (2021/09 +) Steering Wheel Installation Manual

5. Take out the airbag and pull out the airbag plug and steering wheel plug. then take off the airbag

6. Note that the steering wheel plug must be pulled out to avoid pulling out the hairspring.

7. Screw out the steering wheel screw with a large H10 wrench.

8. Then pull out the steering wheel. If the steering wheel is too tight, shake it left and right and pull it out slowly.

9. Do not turn the hairspring after pulling out the steering wheel.