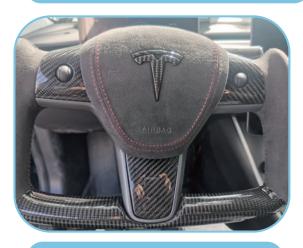

10. Then remove the harness of the original steering wheel and install it on the new steering wheel, then buckle the speaker harness and plug in the plug.

11. Finally, insert the airbag plug, and insert the airbag into the spring bayonet.

12. Test the speaker and buttons after installation.