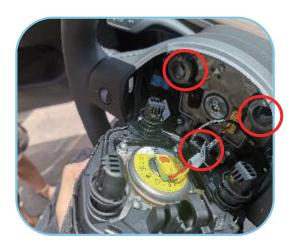

7. Screw out the steering wheel screw with a large H10 wrench.

8. Then pull out the steering wheel. If the steering wheel is too tight, shake it left and right and pull it out slowly.

9. Do not turn the hairspring after pulling out the steering wheel.

10. Then remove the harness of the original steering wheel and install it on the new steering wheel, then buckle the speaker harness and plug in the plug.

11. Finally, insert the airbag plug, and insert the airbag into the spring bayonet.