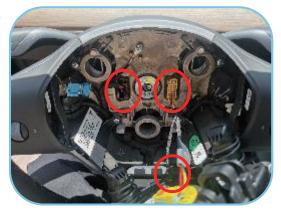

## **Installation Steps**

1.Productl list Steering wheel, large H10 wrench, 2 flat head screwdrivers.

2. Turn off the host power in the vehicle setting.

3. There is a hole on the left and right sides of the steering wheel. Insert and Jack the airbag spring with a flat head screwdriver respectively.

4. The internal diagram and spring schematic diagram of parallel screwdriver insertion.