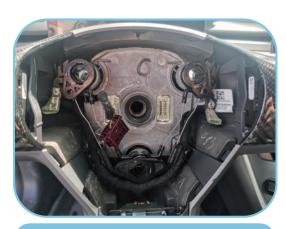

10. Then remove the harness of the original steering wheel and install it on the new steering wheel, then buckle the speaker harness and plug in the plug.

11. Finally, insert the airbag plug, and insert the airbag into the spring bayonet.

12. Test the speaker and buttons after installation.