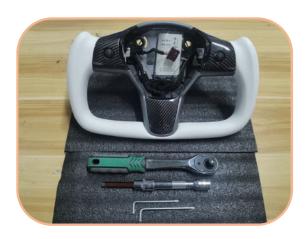

## **Installation Steps**

1.Productl list Steering wheel, large H10 wrench, 2 flat head screwdrivers.

2. Turn off the host power in the vehicle setting.

3. There is a hole on the left and right sides of the steering wheel. Insert and Jack the airbag spring with a flat head screwdriver respectively.