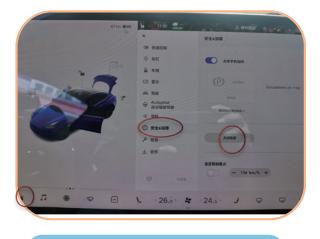

## **Installation Steps**

1.Productl list Steering wheel, large H10 wrench, 2 flat head screwdrivers.

2. Turn off the host power in the vehicle setting.

3. There is a hole on the left and right sides of the steering wheel. Insert and Jack the airbag spring with a flat head screwdriver respectively.