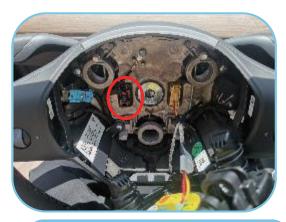

## Tesla Model Y (2021/09 +) Steering Wheel Installation Manual

5. Take out the airbag and pull out the airbag plug and steering wheel plug. then take off the airbag

6. Note that the steering wheel plug must be pulled out to avoid pulling out the hairspring.

7. Screw out the steering wheel screw with a large H10 wrench.

8. Then pull out the steering wheel. If the steering wheel is too tight, shake it left and right and pull it out slowly.

9. Do not turn the hairspring after pulling out the steering wheel.