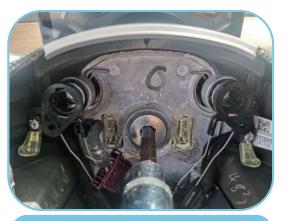

7. Screw out the steering wheel screw with a large H10 wrench.

8. Then pull out the steering wheel. If the steering wheel is too tight, shake it left and right and pull it out slowly.

9. Do not turn the hairspring after pulling out the steering wheel.

10. Then remove the harness of the original steering wheel and install it on the new steering wheel, then buckle the speaker harness and plug in the plug.

11. Finally, insert the airbag plug, and insert the airbag into the spring bayonet.