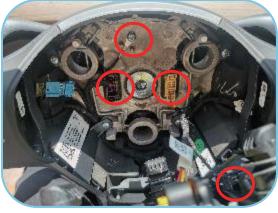

4. The internal diagram and spring schematic diagram of parallel screwdriver insertion.

## Tesla Model Y (2021/09 +) Steering Wheel Installation Manual

5. Take out the airbag and pull out the airbag plug and steering wheel plug. then take off the airbag

6. Note that the steering wheel plug must be pulled out to avoid pulling out the hairspring.