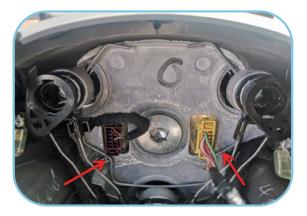

## Tesla Model 3/Y (before 2021/09) Steering Wheel Installation Manual

5. Take out the airbag and pull out the airbag plug and steering wheel plug.

7. Screw out the steering wheel screw with a large H10 wrench.

9. Do not turn the hairspring after pulling out the steering wheel.

11. Finally, insert the airbag plug, and insert the airbag into the spring bayonet.

6. Note that the steering wheel plug must be pulled out to avoid pulling out the hairspring.

8. Then pull out the steering wheel. If the steering wheel is  $t_0$  o tight, shake it left and right and pull it out slowly.

10. Then install the steering wheel, screw in the screw and plug in the steering wheel plug, and then fasten the speaker harness buckle.