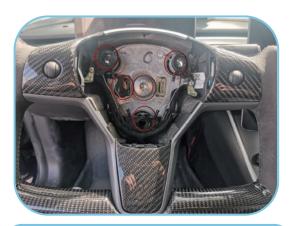

8. Then pull out the steering wheel. If the steering wheel is  $t_0$  o tight, shake it left and right and pull it out slowly.

10. Then install the steering wheel, screw in the screw and plug in the steering wheel plug, and then fasten the speaker harness buckle.