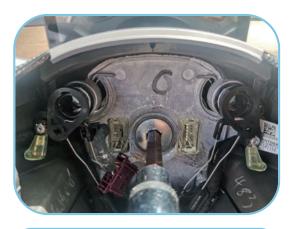

## Tesla Model 3/Y (before 2021/09) Steering Wheel Installation Manual

5. Take out the airbag and pull out the airbag plug and steering wheel plug.

7. Screw out the steering wheel screw with a large H10 wrench.

9. Do not turn the hairspring after pulling out the steering wheel.

11. Finally, insert the airbag plug, and insert the airbag into the spring bayonet.

6. Note that the steering wheel plug must be pulled out to avoid pulling out the hairspring.

8. Then pull out the steering wheel. If the steering wheel is  $t_0$  o tight, shake it left and right and pull it out slowly.

10. Then install the steering wheel, screw in the screw and plug in the steering wheel plug, and then fasten the speaker harness buckle.