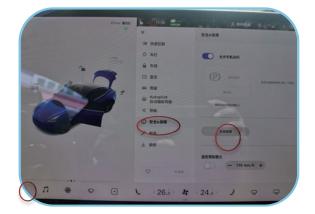

## **Installation Steps**

1.Productl list Steering wheel, large H10 wrench, 2 flat head screwdrivers.

2. Turn off the host power in the vehicle setting.

3. There is a hole on the left and right sides of the steering wheel. Insert and Jack the airbag spring with a flat head screwdriver respectively.