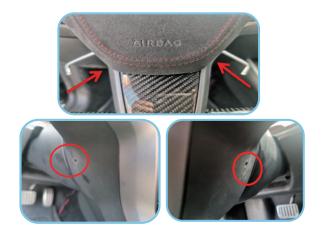

## **Installation Steps**

1.Productl list Steering wheel, large H10 wrench, 2 flat head screwdrivers.

2. Turn off the host power in the vehicle setting.

3. There is a hole on the left and right sides of the steering wheel. Insert and Jack the airbag spring with a flat head screwdriver respectively.

4. The internal diagram and spring schematic diagram of parallel screwdriver insertion.