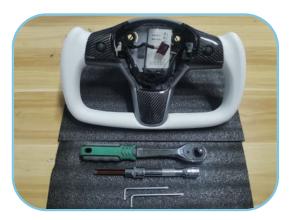

## **Installation Steps**

1.Productl list Steering wheel, large H10 wrench, 2 flat head screwdrivers.

2. Turn off the host power in the vehicle setting.

3. There is a hole on the left and right sides of the steering wheel. Insert and Jack the airbag spring with a flat head screwdriver respectively.