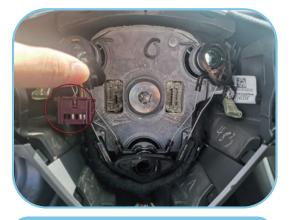

## Tesla Model 3/Y (before 2021/09) Steering Wheel Installation Manual

5. Take out the airbag and pull out the airbag plug and steering wheel plug.

7. Screw out the steering wheel screw with a large H10 wrench.

9. Do not turn the hairspring after pulling out the steering wheel.

11. Finally, insert the airbag plug, and insert the airbag into the spring bayonet.

6. Note that the steering wheel plug must be pulled out to avoid pulling out the hairspring.