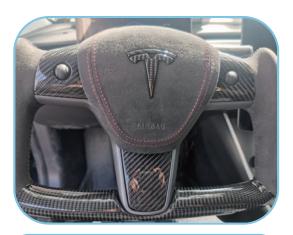

ing schematic diagram of parallel screwdriver insertion.

## Tesla Model 3/Y (before 2021/09) Steering Wheel Installation Manual



5. Take out the airbag and pull out the airbag plug and steering wheel plug.



7. Screw out the steering wheel screw with a large H10 wrench.



9. Do not turn the hairspring after pulling out the steering wheel.



11. Finally, insert the airbag plug, and insert the airbag into the spring bayonet.



6. Note that the steering wheel plug must be pulled out to avoid pulling out the hairspring.



8. Then pull out the steering wheel. If the steering wheel is  $t_0$  o tight, shake it left and right and pull it out slowly.



10. Then install the steering wheel, screw in the screw and plug in the steering wheel plug, and then fasten the speaker harness buckle.



12. Test the speaker and buttons after installation.