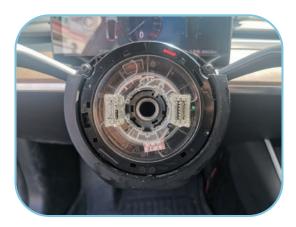

8. Then pull out the steering wheel. If the steering wheel is  $t_0$  o tight, shake it left and right and pull it out slowly.

10. Then install the steering wheel, screw in the screw and plug in the steering wheel plug, and then fasten the speaker harness buckle.

12. Test the speaker and buttons after installation.