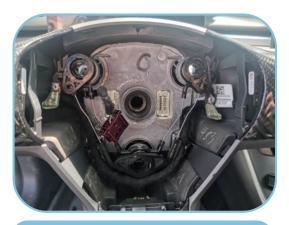

8. Then pull out the steering wheel. If the steering wheel is  $t_0$  o tight, shake it left and right and pull it out slowly.

10. Then install the steering wheel, screw in the screw and plug in the steering wheel plug, and then fasten the speaker harness buckle.