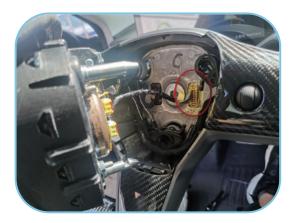

9. Do not turn the hairspring after pulling out the steering wheel.

11. Finally, insert the airbag plug, and insert the airbag into the spring bayonet.

6. Note that the steering wheel plug must be pulled out to avoid pulling out the hairspring.

8. Then pull out the steering wheel. If the steering wheel is  $t_0$  o tight, shake it left and right and pull it out slowly.

10. Then install the steering wheel, screw in the screw and plug in the steering wheel plug, and then fasten the speaker harness buckle.