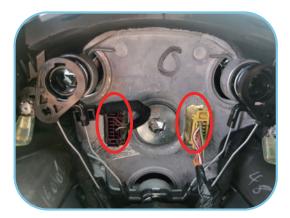

## **Installation Steps**

1.Productl list Steering wheel, large H10 wrench, 2 flat head screwdrivers.

2. Turn off the host power in the vehicle setting.

3. There is a hole on the left and right sides of the steering wheel. Insert and Jack the airbag spring with a flat head screwdriver respectively.

4. The internal diagram and spring schematic diagram of parallel screwdriver insertion.