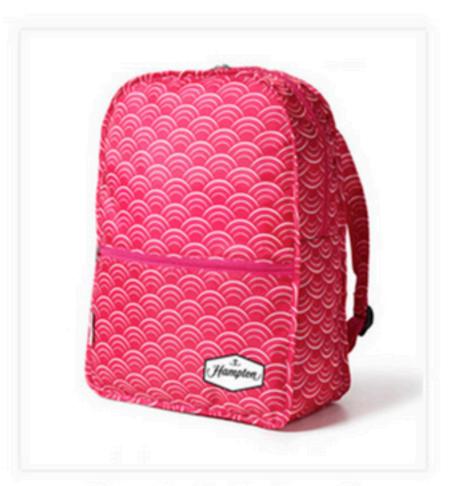

Tech Taco

Jet Set Jewelry Organizer

Crossbody Backpack

**Custom Canvas Pouch** 

**Custom Luxe Tote** 

REQUEST

A VIRTUAL