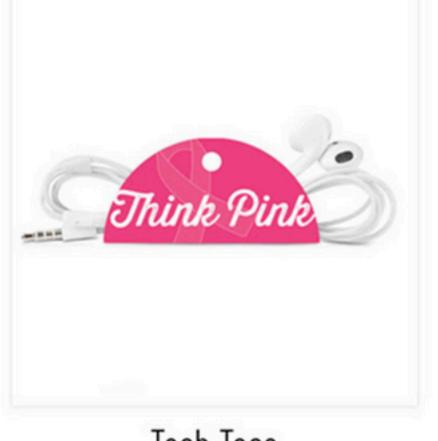

Tech Taco

Jet Set Jewelry Organizer

Crossbody Backpack

**Custom Canvas Pouch** 

**Custom Luxe Tote** 

REQUEST

A VIRTUAL