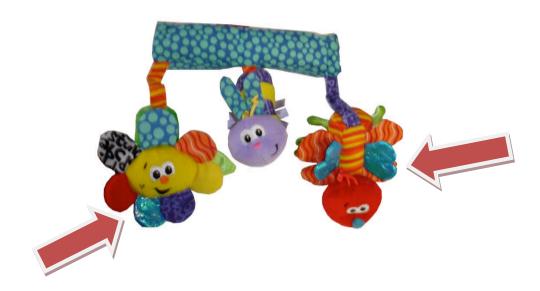

## **Infantino Tag Along Chime Trio**

Model 150-3092 UPC 773554030921

The blue metallic material can become detached. If this occurs, a baby could swallow the material and choke.

The recalled toy (see picture above) is marked "Infantino" on the tag.