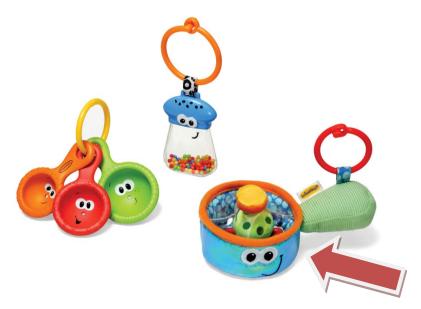

## Infantino Lil Chef Set

Model 158-201& 558-201 UPC 773554582017

The blue metallic material on the pot can become detached. If this occurs, a baby could swallow the material and choke.

The recalled pot (see picture above) is marked "Infantino" on the tag of the handle.

It was sold from June 2008 through February 2009.

Products containing blue satin material are not part of this recall.

Consumers should immediately stop using the pot and return it to Infantino to receive a free replacement product.