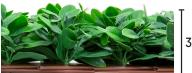

### **UV RATED**

**Detail Name:** NatraHedge<sup>®</sup> Artificial English Laurel Lattice

**Drawing Number:** FSNHENGLISHLAUREL

3 3/8"

Plastic Backing Grid

## **MATERIAL SPECIFICATIONS**

| Density                                      | .957       |
|----------------------------------------------|------------|
| Minimum Temp.                                | -76° F     |
| Maximum Temp.                                | 250° F     |
| Lattice Size (Contracted)                    | 20" x 50"  |
| Lattice Size (Expanded)                      | 124" x 12" |
| Lattice Per Box                              | 1          |
| Shade Percentage                             | 75% to 95% |
| TruTech Plastic <sup>®</sup> Frame Thickness | 3/4"       |