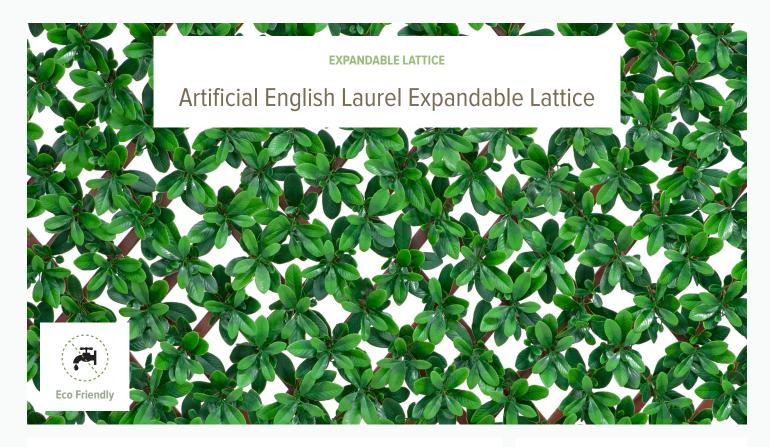

#### **EXPANDABLE LATTICE**

NatraHedge® English Laurel Lattice can be easily expanded from a compact 20" x 50" to and expansive 124" x 12".

#### **MATERIAL COMPOSITION**

NatraHedge<sup>®</sup> English Laurel Lattice is made from low-density polyethylene (LDPE).