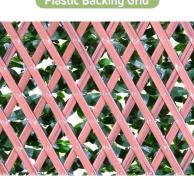

### **UV RATED**

**Detail Name:** NatraHedge<sup>®</sup> Artificial English Laurel Lattice

**Drawing Number:** FSNHENGLISHLAUREL

3 3/8"

Plastic Backing Grid

## **MATERIAL SPECIFICATIONS**

| Density                                      | .957       |
|----------------------------------------------|------------|
| Minimum Temp.                                | -76° F     |
| Maximum Temp.                                | 250° F     |
| Lattice Size (Contracted)                    | 20" x 50"  |
| Lattice Size (Expanded)                      | 124" x 12" |
| Lattice Per Box                              | 1          |
| Shade Percentage                             | 75% to 95% |
| TruTech Plastic <sup>®</sup> Frame Thickness | 3/4"       |