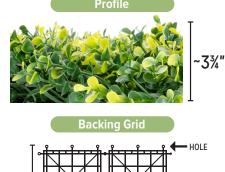

## **MATERIAL SPECIFICATIONS**

| Density                  | .984           |
|--------------------------|----------------|
| Minimum Temp.            | -76° F         |
| Maximum Temp.            | 250° F         |
| Panel Size               | 20" x 20"      |
| Panels Per Box           | 12             |
| Average Coverage Per Box | 33 square feet |
| Shade Percentage         | 90%            |
| Backing Thickness        | 1/8"           |