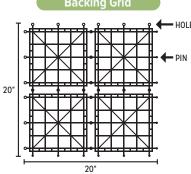

## **MATERIAL SPECIFICATIONS**

| Density                  | .984           |
|--------------------------|----------------|
| Minimum Temp.            | -76° F         |
| Maximum Temp.            | 250° F         |
| Panel Size               | 20" x 20"      |
| Panels Per Box           | 12             |
| Average Coverage Per Box | 33 square feet |
| Shade Percentage         | 90%            |
| Backing Thickness        | 1/8"           |