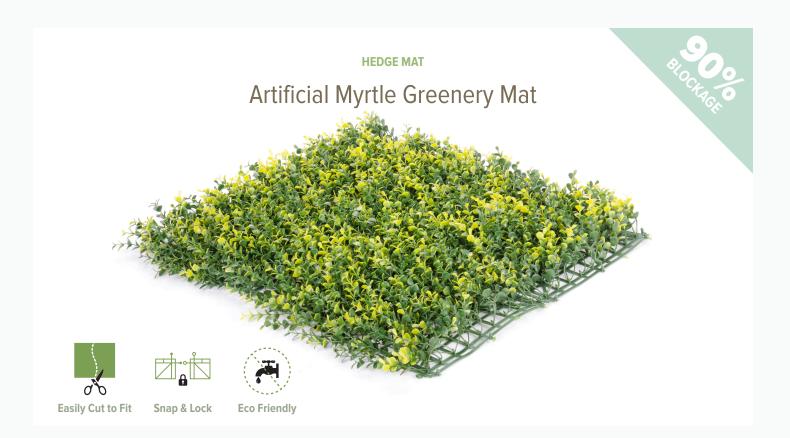

NatraHedge<sup>®</sup> Myrtle Greenery Mat is made from low-density polyethylene (LDPE).

## **CUT TO SIZE**

NatraHedge<sup>®</sup> Myrtle Greenery Mat can be easily cut to any size or shape. The material can be wrapped around walls and pillars or conform to anything for a natural hedge look.