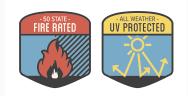

## FIRE & UV RATED

Detail Name: NatraHedge® Artificial Myrtle Greenery Mat **Drawing Number:** FSNHMYRTLEGREENERY