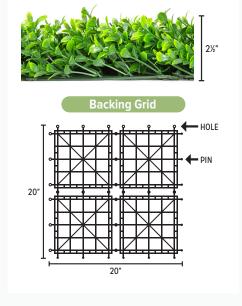

## **MATERIAL SPECIFICATIONS**

| Density                  | 0.957          |
|--------------------------|----------------|
| Minimum Temp.            | -76° F         |
| Maximum Temp.            | 250° F         |
| Panel Size               | 20" x 20"      |
| Panels Per Box           | 12             |
| Average Coverage Per Box | 33 square feet |
| Shade Percentage         | 90%            |
| Backing Thickness        | 1/8"           |

## **PACKAGE CONTENTS**

(12ct.) 20" x 20" Myrtle with Flowers Mat (40ct.) 7" Green Fence Fasteners