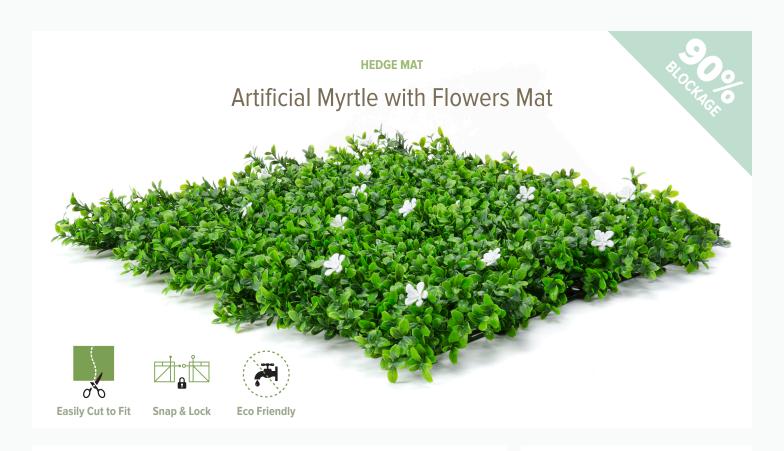

# **Detail Name:**

✓ NatraHedge® Artificial Myrtle with Flowers Mat

**Drawing Number:** FSNHMYRTLEFLOWERS

### **CUT TO SIZE**

✓ NatraHedge® Myrtle Flowers Mat can be easily cut to any size or shape. Material can be wrapped around walls or pillars for a natural hedge look.