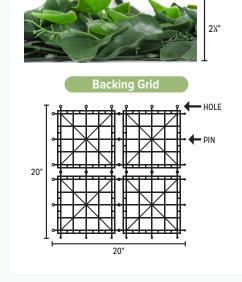

# **MATERIAL SPECIFICATIONS**

| Density                  | .957           |
|--------------------------|----------------|
| Minimum Temp.            | -76° F         |
| Maximum Temp.            | 250° F         |
| Panel Size               | 20" x 20"      |
| Panels Per Box           | 12             |
| Average Coverage Per Box | 33 square feet |
| Shade Percentage         | 85%            |
| Backing Thickness        | 1/8"           |