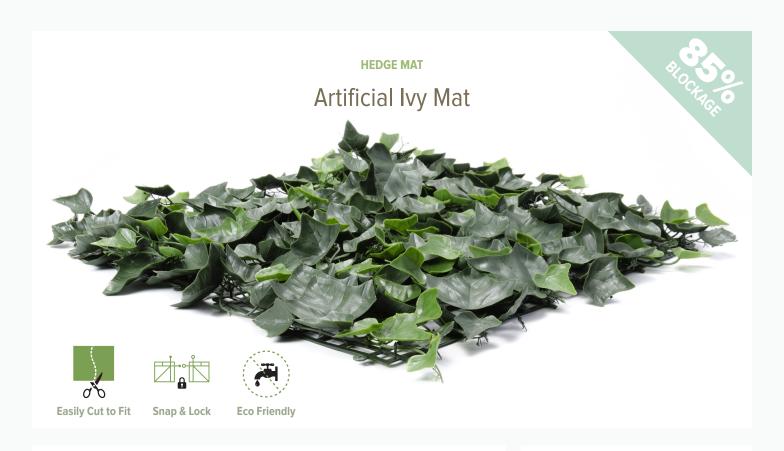

### **MATERIAL COMPOSITION**

✓ NatraHedge® Ivy Mat is made from low density polyethelene (LDPE).

#### **PACKAGE CONTENTS**

(12ct.) 20" x 20" lvy Mat (40ct.) 7" Green Fence Fasteners

#### **CUT TO SIZE**

NatraHedge® Ivy Mat can be easily cut to any size or shape. Material can be wraped around walls or pillars for a natural hedge look.

# Detail Name:

✓ NatraHedge® Artificial Ivy Mat

**Drawing Number:** FSNHIVY