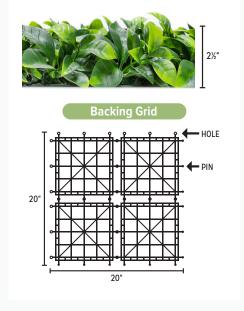

# **MATERIAL SPECIFICATIONS**

| Density                  | .957           |
|--------------------------|----------------|
| Minimum Temp.            | -76° F         |
| Maximum Temp.            | 250° F         |
| Panel Size               | 20" x 20"      |
| Panels Per Box           | 12             |
| Average Coverage Per Box | 33 square feet |
| Shade Percentage         | 90%            |
| Backing Thickness        | 1/8"           |

#### **PACKAGE CONTENTS**

(12ct.) 20" x 20" Ficus Mat (40ct.) 7" Green Fence Fasteners