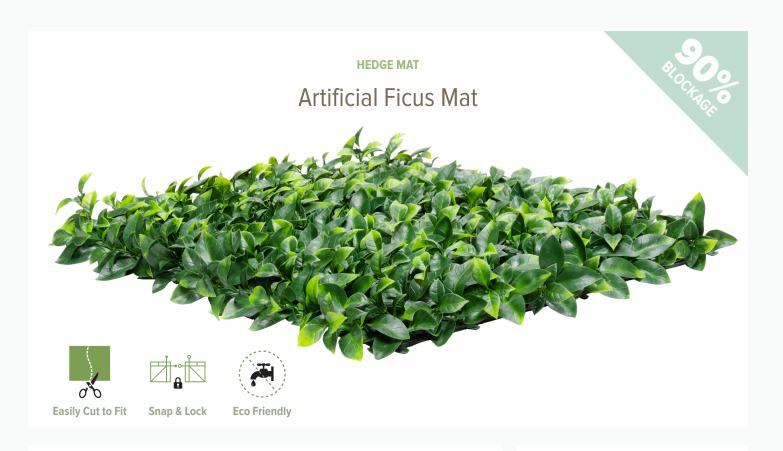

## **MATERIAL COMPOSITION**

NatraHedge Ficus Mat is made from low-density polyethylene (LDPE).

## **CUT TO SIZE**

NatraHedge® Ficus Mat can be easily cut to any size or shape. Material can be wraped around walls or pillars for a natural hedge look.