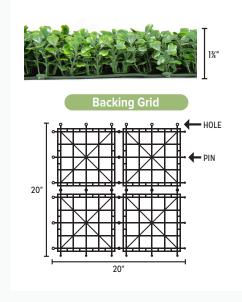

# **MATERIAL SPECIFICATIONS**

| Density                  | .957           |
|--------------------------|----------------|
| Minimum Temp.            | -76° F         |
| Maximum Temp.            | 250° F         |
| Panel Size               | 20" x 20"      |
| Panels Per Box           | 12             |
| Average Coverage Per Box | 33 square feet |
| Shade Percentage         | 90%            |
| Backing Thickness        | 1/8"           |

### **PACKAGE CONTENTS**

(12ct.) 20" x 20" Boxwood Mat (40ct.) 7" Green Fence Fasteners