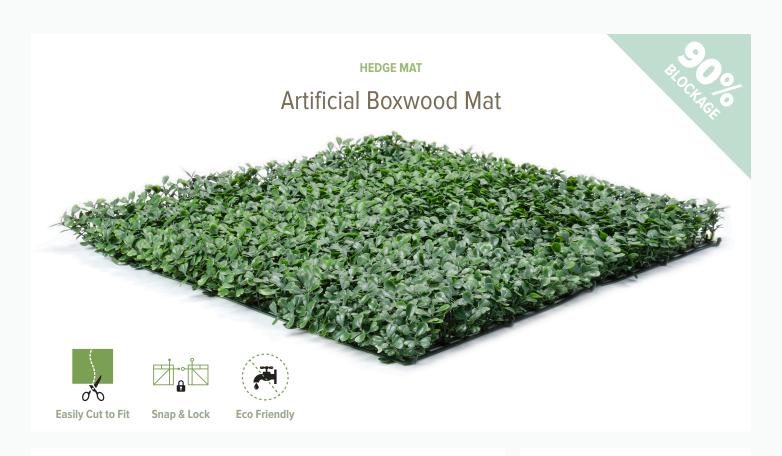

# **MATERIAL SPECIFICATIONS**

| Density                  | .957           |
|--------------------------|----------------|
| Minimum Temp.            | -76° F         |
| Maximum Temp.            | 250° F         |
| Panel Size               | 20" x 20"      |
| Panels Per Box           | 12             |
| Average Coverage Per Box | 33 square feet |
| Shade Percentage         | 90%            |
| Backing Thickness        | 1/8"           |

## **MATERIAL COMPOSITION**

NatraHedge Boxwood Mat is made from low density polyethylene (LDPE).

#### **CUT TO SIZE**

NatraHedge® Boxwood Mat can be easily cut to any size or shape. Material can be wraped around walls or pillars for a natural hedge look.