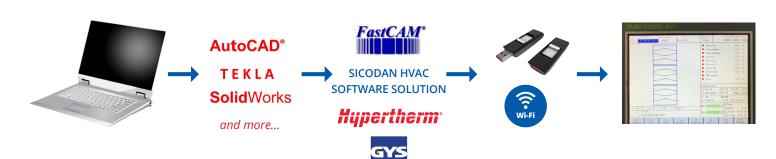

- ✔ Prepared for coil-feed inline
- ✓ 5 individual suction zones
- ✓ Net prevents parts from falling down to the suction unit

| Sicodan PlasmaCut                 | HVAC                                                                              | Options avail-<br>able |
|-----------------------------------|-----------------------------------------------------------------------------------|------------------------|
| Power supply                      | 230V / 400V                                                                       | Yes                    |
| Input power                       | 180W                                                                              | NA                     |
| Effective cutting width           | 1500 mm                                                                           | Yes                    |
| Effective cutting length          | 3000 mm                                                                           | Yes                    |
| Machine width                     | 2730 mm                                                                           | Yes                    |
| Machine length                    | 3830 mm                                                                           | Yes                    |
| Installation space                | 2700 mm x 4500 mm                                                                 |                        |
| Loading capacity                  | 1500 x 3000 x 80 mm                                                               | On special request     |
| Max traveling speed (mm/min)      | 8000 mm                                                                           |                        |
| Dust removing                     | External ventilation                                                              |                        |
| Max cutting speed                 | 8000 mm/min                                                                       | NA                     |
| Cutting type                      | Plasma                                                                            | Yes                    |
| Precision                         | Positioning: ± 0.5 mm<br>Repeating: ± 0.2 mm                                      |                        |
| Plasma cutting torch              | Power: Standard 65 amp                                                            | Yes                    |
| Height adjustment torch Included  | Automatic                                                                         | Yes                    |
| Plasma cutting thickness (mm)     | Depends on powerunit (up to 15 mm)                                                | Yes                    |
| Table style                       | Down Draft with fans (filter unit on demand)                                      | Yes                    |
| Plate rider style THC             | Automatic Height Adjustment                                                       | Yes                    |
| Coil feeder                       | Possible                                                                          | Yes                    |
| Sicodan HVAC<br>Software Solution | Compatible with Manufacturing and Nesting software (Postprocessor incl.)          | Yes                    |
| Software compatibility            | Compatible with (DXF, txt)<br>From 3D to 2D directly<br>From 2D to NC code easily | Yes                    |

| Critical components and benefits  |                                                                                                                                                                                                                                                                                   |  |
|-----------------------------------|-----------------------------------------------------------------------------------------------------------------------------------------------------------------------------------------------------------------------------------------------------------------------------------|--|
| Machine structure                 | The Machine has strong alloy structure, which endures long life working                                                                                                                                                                                                           |  |
| Driving system                    | Dual driving by stepper motor                                                                                                                                                                                                                                                     |  |
| CNC controller                    | 10" display and languages of English, Russian, Spanish, Portuguese, French, Danish, Polish Motion software built in supports both flame and plasma cutting Many standby-functions to improve cutting quality and speed, such as scale, rotation, mirror, break point memory, etc. |  |
| Sicodan HVAC Software<br>Solution | Sicodan Software Solution - Compatible with all standard HVAC software products.                                                                                                                                                                                                  |  |
| USB port or WiFi                  | USB or WiFi by choice of customer                                                                                                                                                                                                                                                 |  |
| Handheld remote                   | Optional                                                                                                                                                                                                                                                                          |  |
| Torch holder                      | Torch holder is designed for holding flame or plasma torch                                                                                                                                                                                                                        |  |
| Automatic THC                     | THC supports plasma cutting. Automatic Torch Height adjustment.                                                                                                                                                                                                                   |  |
| Package size                      | 3900*900*900mm                                                                                                                                                                                                                                                                    |  |
| Package                           | Net weight: 2,000 kg                                                                                                                                                                                                                                                              |  |