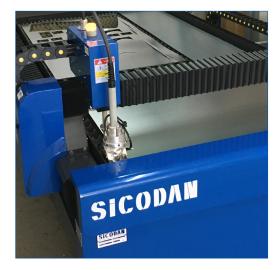

## SICODAN

## DESIGNED TO FIT HVAC INDUSTRY REQUESTS / SHORT PAY BACK TIME / PLUG & PRODUCE SOLUTION

- ✓ Compatible with all standard HVAC software
- ✓ Designed to HVAC Industry
- ✓ Strong, stable steel construction

- ✔ Prepared for coil-feed inline
- ✓ 5 individual suction zones
- ✓ Net prevents parts from falling down to the suction unit

| Sicodan PlasmaCut                 | HVAC                                                                              | Options avail-<br>able |
|-----------------------------------|-----------------------------------------------------------------------------------|------------------------|
| Power supply                      | 230V / 400V                                                                       | Yes                    |
| Input power                       | 180W                                                                              | NA                     |
| Effective cutting width           | 1500 mm                                                                           | Yes                    |
| Effective cutting length          | 3000 mm                                                                           | Yes                    |
| Machine width                     | 2730 mm                                                                           | Yes                    |
| Machine length                    | 3830 mm                                                                           | Yes                    |
| Installation space                | 2700 mm x 4500 mm                                                                 |                        |
| Loading capacity                  | 1500 x 3000 x 80 mm                                                               | On special request     |
| Max traveling speed (mm/min)      | 8000 mm                                                                           |                        |
| Dust removing                     | External ventilation                                                              |                        |
| Max cutting speed                 | 8000 mm/min                                                                       | NA                     |
| Cutting type                      | Plasma                                                                            | Yes                    |
| Precision                         | Positioning: ± 0.5 mm<br>Repeating: ± 0.2 mm                                      |                        |
| Plasma cutting torch              | Power: Standard 65 amp                                                            | Yes                    |
| Height adjustment torch Included  | Automatic                                                                         | Yes                    |
| Plasma cutting thickness (mm)     | Depends on powerunit (up to 15 mm)                                                | Yes                    |
| Table style                       | Down Draft with fans (filter unit on demand)                                      | Yes                    |
| Plate rider style THC             | Automatic Height Adjustment                                                       | Yes                    |
| Coil feeder                       | Possible                                                                          | Yes                    |
| Sicodan HVAC<br>Software Solution | Compatible with Manufacturing and Nesting software (Postprocessor incl.)          | Yes                    |
| Software compatibility            | Compatible with (DXF, txt)<br>From 3D to 2D directly<br>From 2D to NC code easily | Yes                    |