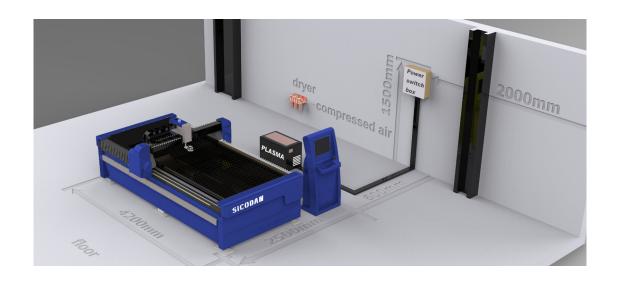

|  |
| Package size                      | 3900*900*900mm                                                                                                                                                                                                                                                                    |  |
| Package                           | Net weight: 2,000 kg                                                                                                                                                                                                                                                              |  |

## **WORKING PROCESS**