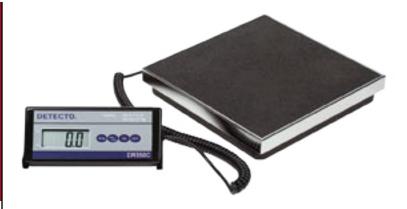

#### DR550C Digital General Purpose Scale

Detecto's economical DR550C low-profile digital scale features a weight indicator which easily mounts on a table or wall. The DR550C features a large 1"/25mm high LCD display, **550 lb capacity by 0.2 lb increments**, and a 1-foot-square stainless steel platform with safety mat for patient stability. An optional black carrying case with handle is available to protect this portable scale for easy transport. Powered by 6 "AA" alkaline batteries (not included) or 115 volt AC adapter (included).