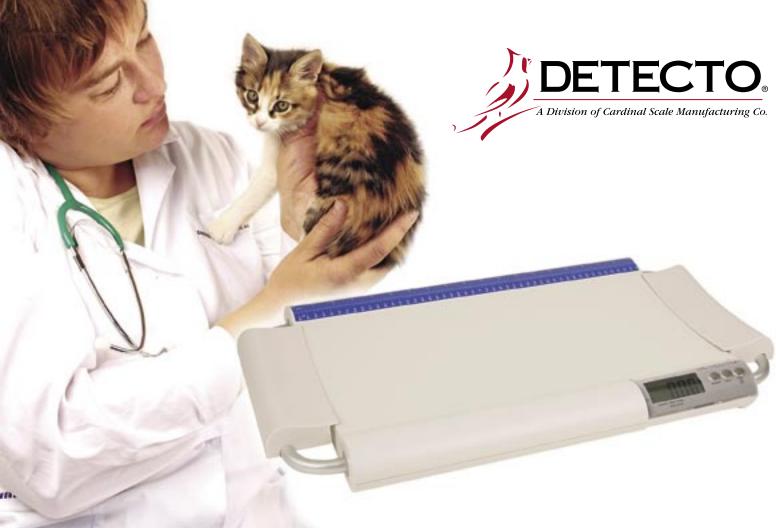

#### **8450** Portable Small Capacity Veterinary Scale

This extremely lightweight scale can be used either in a permanent location or as a portable scale. The platform, base and padded carrying handles are incorporated into one complete unit making it easy to transport from place to place. Padded side rails and handle covers are slightly contoured ensuring that the animal will rest comfortably and securely while being weighed. An optional black carrying case with handle is also available for this scale.

| CAPACITY:        | 44 lb x 0.02 lb / 704 oz x 0.5 oz /<br>20 kg x 0.01 kg   |
|------------------|----------------------------------------------------------|
| DIMENSIONS:      | 24.5" W x 13.7" D x 2" H /<br>62 cm W x 35 cm D x 5 cm H |
| POWER:           | 1 9V battery (not included)<br>or DC adapter (included)  |
| DISPLAY:         | 1.0" / 25 mm high digits,<br>high-contrast LCD           |
| CONSTRUCTION:    | ABS polymer                                              |
| SHIPPING WEIGHT: | 8 lb / 4 kg                                              |