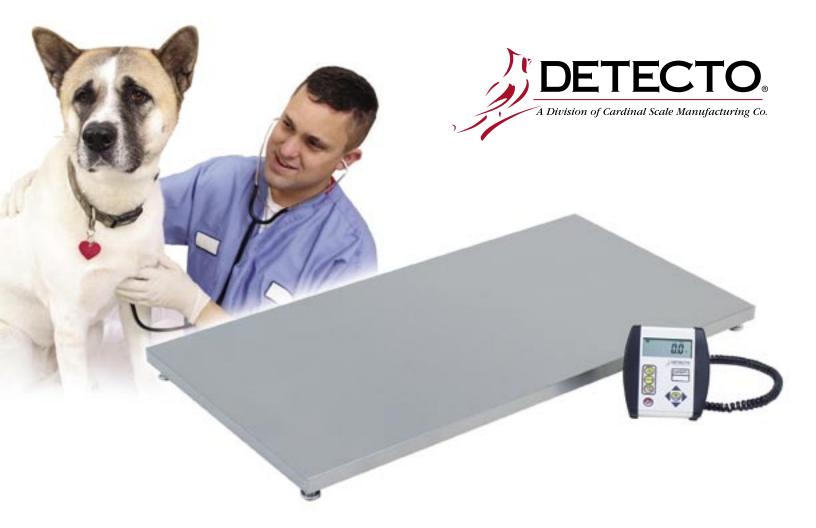

#### **VET400** Large Capacity Digital Veterinary Scale

Detecto's VET400 is designed for anyone handling medium to large size animals. The large, low-profile platform makes it easy for animals to step onto the floor scale without any hesitancy, and an optional rubber mat is also available. The removable stainless steel platform makes cleanup fast and easy. The scale base can be positioned up to 8'/2.5 m away from the display due to the coiled cable. The indicator has an adjustable mounting bracket for either desk or wall mount.

| CAPACITY:                 | 400 lb x 0.2 lb / 200 kg x 0.1 kg                                    |
|---------------------------|----------------------------------------------------------------------|
| DIMENSIONS:<br>(platform) | 42" W x 22" D x 1.75" H /<br>107 cm W x 56 cm D x 4 cm H             |
| POWER:                    | 6 "AA" size alkaline batteries (not included) or optional AC adapter |
| DISPLAY:                  | 0.75" / 18 mm high digits,<br>high-contrast LCD                      |
| CONSTRUCTION:             | stainless steel                                                      |
| SHIPPING WEIGHT:          | 76 lb / 34 kg                                                        |