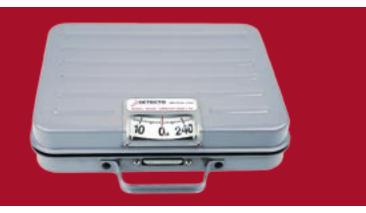

#### MD250 Mechanical General Purpose Scale

The size of a small briefcase and incredibly compact and light, Detecto's MD250 portable scales are built with sturdy steel construction for durability. Featuring a **250 lb capacity by 1 lb increments** and a built-in carrying handle, the MD series scale is easy to transport. The scale requires no battery power and feature an easy-toread dial with shatterproof lens. The Lock/Hold feature is useful for oversize loads. The scale dimensions are 13" W x 10.5" D/33 cm W x 27 cm D.