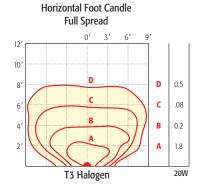

## Made in USA

CREE X Series LED (dimmable) 3 watts (= 20w halogen) 150 lumens 45° 2700k (Halogen Warm White) 82 Typically 11v to 13v Vac 50,000 hours Limited 5 years against failure