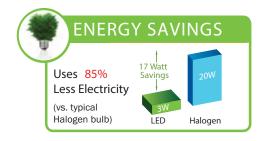

## Made in USA

CREE X Series LED (dimmable) 3 watts (= 20w halogen) 150 lumens 45° 2700k (Halogen Warm White) 82 Typically 11v to 13v Vac 50,000 hours Limited 5 years against failure