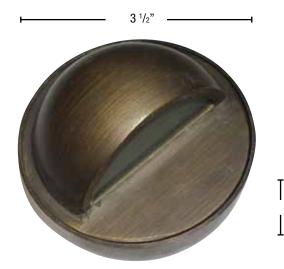

2"

## Fixture Specifications - Assembled in USA

| Material: | Machined brass body                  |
|-----------|--------------------------------------|
| Cover:    | Cast Brass "O" ring seal             |
| Finish:   | Aged Bronze - naturally oxidized     |
| Lens:     | Frosted-tempered glass               |
| Lead:     | 2 ft. of 18/2 wire w/compression nut |
| Warranty: | Limited Lifetime on fixture          |
| Rating:   | Harsh coastal rated                  |