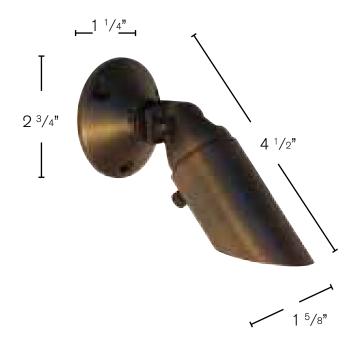

## Fixture Specifications - Assembled in USA

Material: Cast Brass threaded body

Shroud: Separate-adjusts to 6" L- full rotation

Canopy Mount: 2 3/4" w x 1 1/4" d Three hole

Finish: Aged Bronze - naturally oxidized