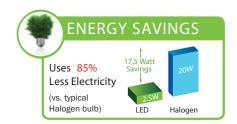

**LED Specifications** - Made in **USA** 

Light Source: CREE X Series LED (dimmable)

Wattage: 2.5 watts (= 20w halogen)

Lumens: 180 lumen

Beam Spread: 45°

Color Temperature: 2700K (Halogen Warm White)

Dimmable: Yes