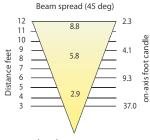

**LED Specifications** - Made in **USA** 

Light Source: CREE X Series LED (dimmable)

Wattage: 2.5 watts (= 20w halogen)

Lumens: 180 lumen

Beam Spread: 45°

Color Temperature: 2700K (Halogen Warm White)

Dimmable: Yes