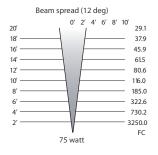

## Snro Lamp watta

**Fixture Specifications** 

**Construction:** Cast Brass twist lock lamp body

Shroud: Cast Brass - Twist Lock design

**Lamp wattage:** MR16 - 50w and 75w halogen

**Socket:** Ceramic, with stainless steel pins **Finish:** Aged Bronze – naturally oxidized