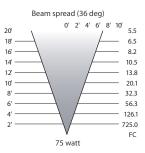

## Snro Lamp watta

**Fixture Specifications** 

**Construction:** Cast Brass twist lock lamp body

Shroud: Cast Brass - Twist Lock design

**Lamp wattage:** MR16 - 50w and 75w halogen

**Socket:** Ceramic, with stainless steel pins **Finish:** Aged Bronze – naturally oxidized

Lens: Clear, tempered glass

Lead: 3 ft. 22/2, 200 degree Teflon wire

**Stake:** 1/2" NPT heavy duty PVC

**Limited Warranty:** Lifetime on fixture and finish

**Certification:** UL listed

## **Key Features**

Harsh coastal rated: Lamp housing resists moisture

Anti-siphon seal on lead wire opening Twist Lock design with silicon O ring seal

Dimensions (inch)