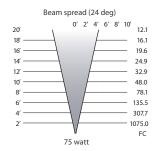

## Snro Lamp watta

**Fixture Specifications** 

**Construction:** Cast Brass twist lock lamp body

Shroud: Cast Brass - Twist Lock design

**Lamp wattage:** MR16 - 50w and 75w halogen

**Socket:** Ceramic, with stainless steel pins **Finish:** Aged Bronze – naturally oxidized