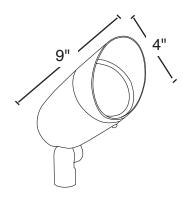

## **Key Features**

Harsh coastal rated: Lamp housing resists moisture

Anti-siphon seal on lead wire opening Twist Lock design with silicon O ring seal

Dimensions (inch)