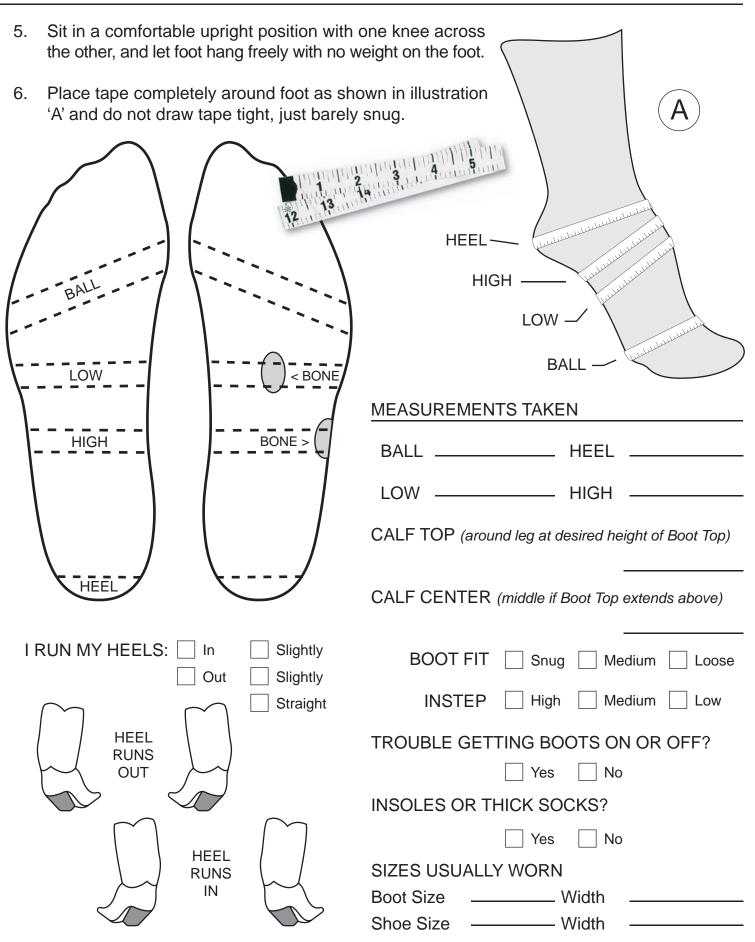

## **HOW TO MEASURE**

(90°

#### MEASURING WITH TAILOR'S TAPE

**TRACE LEFT FOOT** 