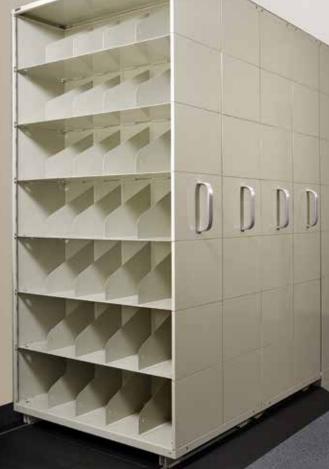

#### Versatile

Spacefile Mini Storage Aisles (MSA) can be used with either Spacefile ThinLine or Spacefile LT Shelving

installed on the MSA system.

MSA is available through the Spacefile

Quickship program. Learn more www.

#### Flexible

Can use either Spacefile ThinLine or LT as shelving