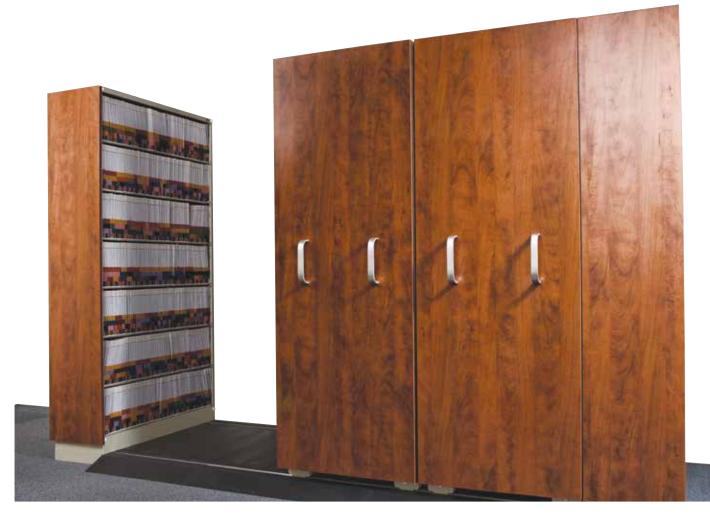

### MANUAL ASSIST STORAGE SYSTEMS

MSA Mini Storage Aisle

The Mini Storage Aisle (MSA) is a mobile front-to-back system available with fixed, single and double width carriages allowing access from either side. The system offers security without cumbersome doors!

# Spacefile is the best choice for your high density storage needs

Designed with anti-tip and anti-drift features, these sleek systems are safely designed for high traffic and heavy usage. Mini Storage Aisle systems

#### **Custom End Panels**

The MSA system will complement the interior design and decor of your space. End panels provide an excellent back drop in a high traffic area. Visit custom end panels on our website to view the variety of finishes available.