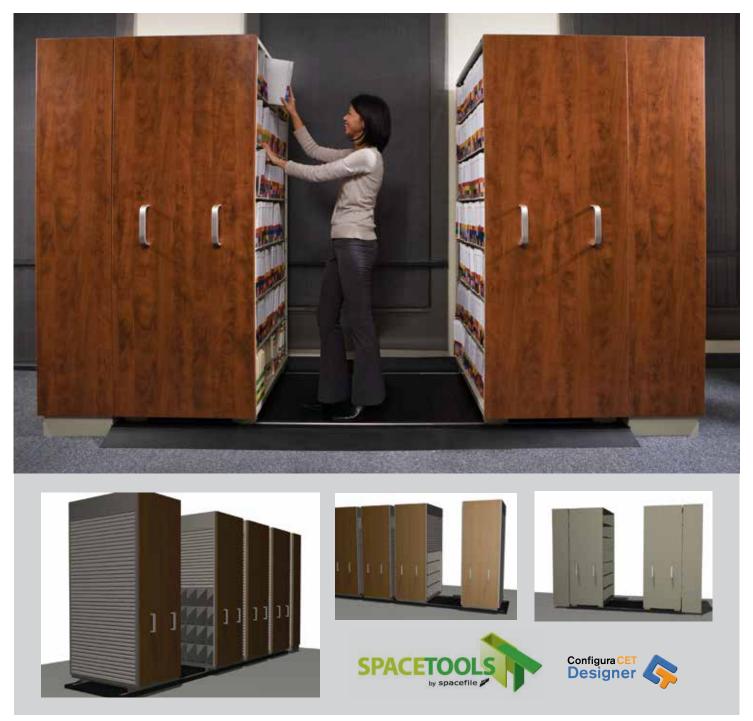

### MANUAL ASSIST STORAGE SYSTEMS

MSA Mini Storage Aisle

The Mini Storage Aisle (MSA) is a mobile front-to-back system available with fixed, single and double width carriages allowing access from either side. The system offers security without cumbersome doors!

#### Security

With a single carriage and a waist high lock, the MSA meets all file security standards