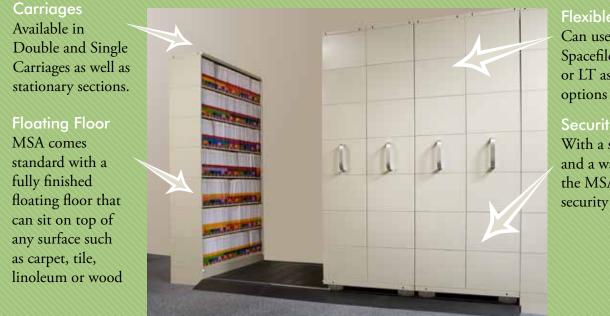

#### Modular

MSA systems come complete with modular fully finished self-leveling track and decking, allowing easy assembly on virtually any floor. The MSA is not anchored to the floor and can be installed over carpet, tile, terrazzo and many other surfaces. No grouting is required. Assemblies include leveling legs and anti-tip track.

#### Versatile

Spacefile Mini Storage Aisles (MSA) can be used with either Spacefile ThinLine or Spacefile LT Shelving

installed on the MSA system.

MSA is available through the Spacefile

Quickship program. Learn more www.

#### Flexible

Can use either Spacefile ThinLine or LT as shelving

#### Security

With a single carriage and a waist high lock, the MSA meets all file security standards