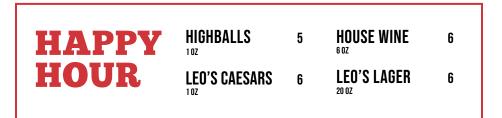

### LEO'S CAESAR | 107

our famous caesar made with chipotle tabasco sauce, secret spice rimmer and a pickle spear 7.75

### BACKYARD SANGRIA 1 5 07

a Leo's family recipe—choice of red or white wine mixed with juice and a dole fruit cup 11

ask your server about our features

| HOUSE WINE         | 6 OZ 7 | 9 oz 10 | 750 ML <b>28</b> |
|--------------------|--------|---------|------------------|
| BABY DUCK   750 ML |        |         | 33               |
| DOM PÉRIGNON   7   | 50 ML  |         | 299              |