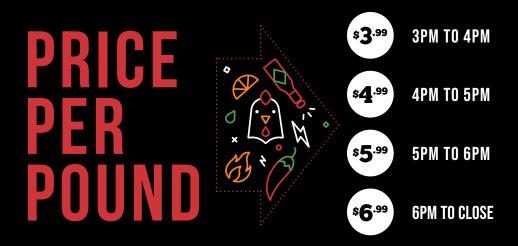

### TRADITIONAL WINGS @

one pound of our Leo's classic wings

### **BONELESS WINGS**

one pound of fried and breaded wings

### **CAULIFLOWER BITES**

bite-sized, battered and fried cauliflower