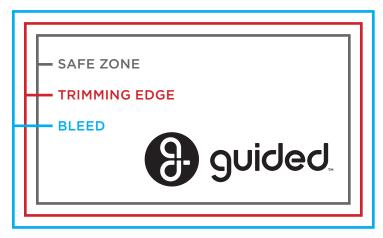

# HORIZONTAL CARD

#### SAFE ZONE

#### Size 3.25" x 1.75"

Please allow 1/8" margin around your card. All elements (images, text, logo, etc.) must be kept inside the gray box. Anything left outside may be cut off during trimming.

## TRIMMING EDGE

## Size 3.5" x 2"

This is the final size after being cut. Borders are not recommended due to the shifting in the cutting process.

## BLEED

#### Size 3.75" x 2.25"

Finished artwork should use the full bleed dimensions. Extend the background images and/or colors all the way to the edge of the blue box.