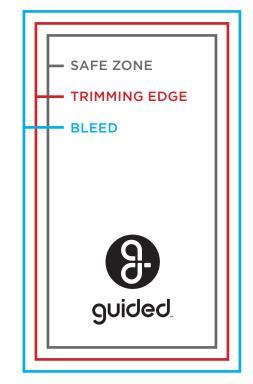

# VERTICAL CARD

#### SAFE ZONE

#### Size 3.25" x 1.75"

Please allow 1/8" margin around your card. All elements (images, text, logo, etc.) must be kept inside the gray box. Anything left outside may be cut off during trimming.

## TRIMMING EDGE

## Size 3.5" x 2"

This is the final size after being cut. Borders are not recommended due to the shifting in the cutting process.

## BLEED

#### Size 3.75" x 2.25"

Finished artwork should use the full bleed dimensions. Extend the background images and/or colors all the way to the edge of the blue box.