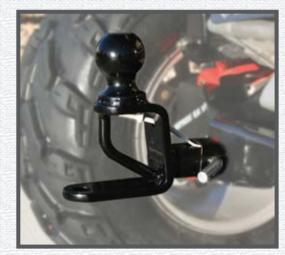

#### TRIO MULTI-PURPOSE DESIGN

THE TRIO HITCHES ARE DESIGNED WITH THE USER IN MIND. EACH TRIO HITCH COMES WITH AN INTEGRATED 2" BALL MOUNT, AN ADDITIONAL HOLE FOR CLEVIS PIN TRAILERS AND A REINFORCED TOW LOOP FOR TOWING, WINCHING OR CONNECTING TIE-DOWN STRAPS.

### **ADDITIONAL FEATURES**

THE HEAVY DUTY STEM FITS ATV'S AND UTV'S WITH 1.25" HITCH BOX. INSTALLATION AND TAKE DOWN IN JUST SECONDS.