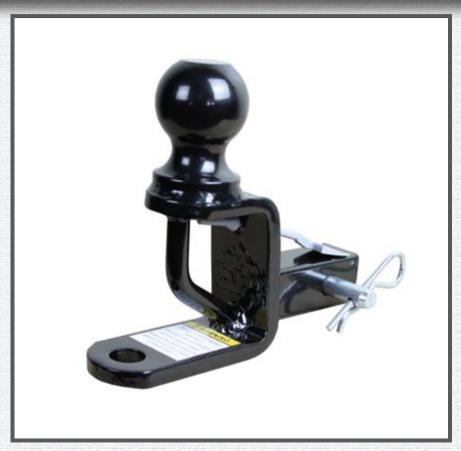

### "C" CHANNEL DESIGN

THE C-CHANNEL DESIGN AND HIGH GRADE STEEL OFFERS INCREDIBLE STRENGTH AND DURABILITY, WHILE ENSURING ZERO INTERFERENCE WITH ALL TRAILER COUPLERS. THE 3" RISE DELIVERS THE ULTIMATE TOWING HEIGHT.

#### TRIO MULTI-PURPOSE DESIGN

THE TRIO HITCHES ARE DESIGNED WITH THE USER IN MIND. EACH TRIO HITCH COMES WITH AN INTEGRATED 2" BALL MOUNT, AN ADDITIONAL HOLE FOR CLEVIS PIN TRAILERS AND A REINFORCED TOW LOOP FOR TOWING, WINCHING OR CONNECTING TIE-DOWN STRAPS.

### **ADDITIONAL FEATURES**

THE HEAVY DUTY STEM FITS ATV'S AND UTV'S WITH 1.25" HITCH BOX. INSTALLATION AND TAKE DOWN IN JUST SECONDS.