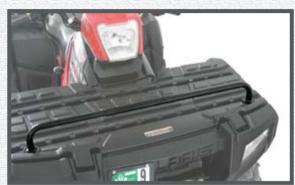

## UNIVERSAL ACCESSORY BAR

THE UNIVERSAL MOUNTING BAR ALLOWS YOU TO CONVERT YOUR COMPOSITE POLARIS® RACK TO ACCEPT STANDARD TUBE MOUNT ACCESSORIES. THIS WILL FIT MOST POLARIS® SPORTSMAN® MODELS THROUGH 2010. THE LOW-PROFILE, ADJUSTABLE DESIGN ALLOWS FOR A PERFECT FIT (18" TO 36"). THE UNIVERSAL MOUNTING BAR FITS BOTH FRONT AND REAR RACKS FOR PLACEMENT NEARLY ANYWHERE ON THE ATV.