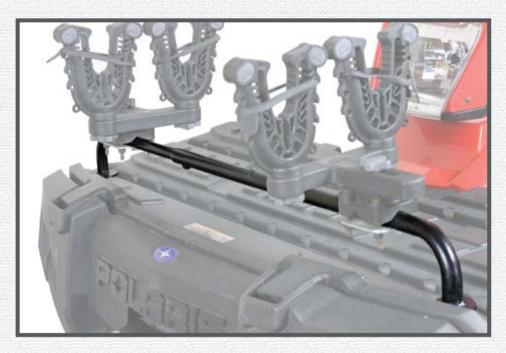

## UNIVERSAL ACCESSORY BAR

THE UNIVERSAL MOUNTING BAR ALLOWS YOU TO CONVERT YOUR COMPOSITE POLARIS® RACK TO ACCEPT STANDARD TUBE MOUNT ACCESSORIES. THIS WILL FIT MOST POLARIS® SPORTSMAN® MODELS THROUGH 2010. THE LOW-PROFILE, ADJUSTABLE DESIGN ALLOWS FOR A PERFECT FIT (18" TO 36"). THE UNIVERSAL MOUNTING BAR FITS BOTH FRONT AND REAR RACKS FOR PLACEMENT NEARLY ANYWHERE ON THE ATV.

## **TIE DOWN POINT & MOUNTING SYSTEM**

INCLUDED ARE (2) HEAVY DUTY, OVERSIZED MOUNTING PLATES THAT PROVIDE A ROCK SOLID MOUNTING BASE. INSTALLATION TAKES JUST MINUTES. THE UNIVERSAL MOUNTING BAR ALSO GIVES YOU AN ADDITIONAL TIE DOWN POINT FOR SECURING YOUR ATV TO TRAILERS.