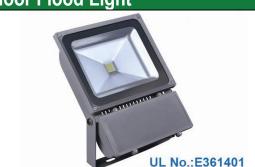

## 80 Watt Bridgelux High Power LED Outdoor Flood Light

- Energy efficient and eco-friendly
- Super Bright Illumination
- Maintenance Free for many years
- ◆ Lifespan >50,000 hours
- Great heat dissipation
- Bridgelux chips made in the USA