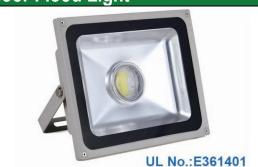

## 50 Watt Bridgelux High Power LED Outdoor Flood Light

- Energy efficient and eco-friendly
- Super Bright Illumination
- Maintenance Free for many years
- ◆ Lifespan >50,000 hours
- Great heat dissipation
- Bridgelux chips made in the USA

| Lumens              | 4500                                |
|---------------------|-------------------------------------|
| LED Type            | Bridgelux LED 45 Mil                |
| CRI                 | >75                                 |
| Frequency Range     | 50 – 60 Hz                          |
| Input Voltage       | AC 100 – 277V                       |
| Working Voltage     | DC 30 – 36V                         |
| Lighting Angle      | 120°                                |
| Power Factor        | 0.95                                |
| IP Rating           | 65                                  |
| Working Temperature | -25°C ~ 55°C / -13°F ~ 131°F        |
| Driver              | Meanwell UL Driver                  |
| Materials           | Aluminum housing and tempered glass |