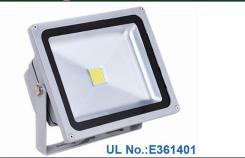

## 30 Watt Bridgelux High Power LED Outdoor Flood Light

- Energy efficient and eco-friendly ٠
- Super Bright Illumination
- Maintenance Free for many years
- Lifespan >50,000 hours
- Great heat dissipation
- Bridgelux chips made in the USA