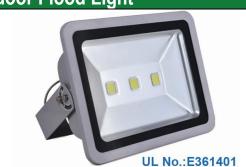

## 150 Watt Bridgelux High Power LED Outdoor Flood Light

- Energy efficient and eco-friendly
- Super Bright Illumination
- Maintenance Free for many years
- ◆ Lifespan >50,000 hours
- Great heat dissipation
- Bridgelux chips made in the USA