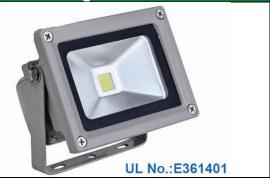

## 10 Watt Bridgelux High Power LED Outdoor Flood Light

- Energy efficient and eco-friendly
- Super Bright Illumination
- Maintenance Free for many years
- Lifespan >50,000 hours
- Great heat dissipation
- Bridgelux chips made in the USA

| Lumens              | 900                                 |
|---------------------|-------------------------------------|
| LED Type            | Bridgelux LED 45 Mil                |
| CRI                 | >75                                 |
| Frequency Range     | 50 – 60 Hz                          |
| Input Voltage       | AC 100 – 277V                       |
| Working Voltage     | DC 30 – 36V                         |
| Lighting Angle      | 120°                                |
| Power Factor        | 0.95                                |
| IP Rating           | 65                                  |
| Working Temperature | -25°C ~ 55°C / -13°F ~ 131°F        |
| Driver              | Meanwell UL Driver                  |
| Materials           | Aluminum housing and tempered glass |